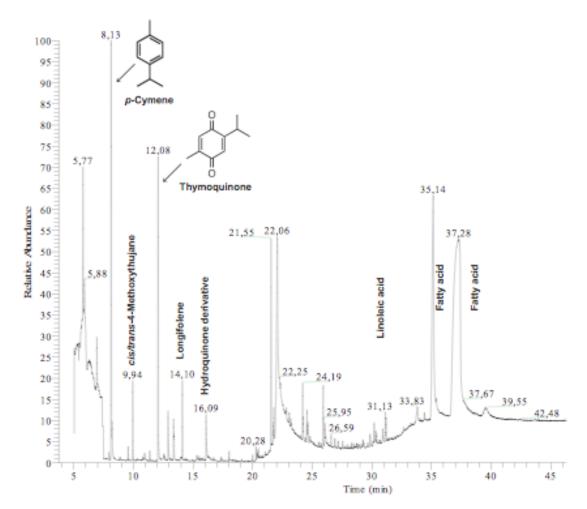

**eFigure.** Gas Chromatography and Mass Spectrometery of the *Nigella sativa* Oil of Patient Number 6

This supplementary material has been provided by the authors to give readers additional information about their work.

**eFigure.** Gas Chromatography and Mass Spectrometery of the *Nigella sativa* Oil of Patient Number 6