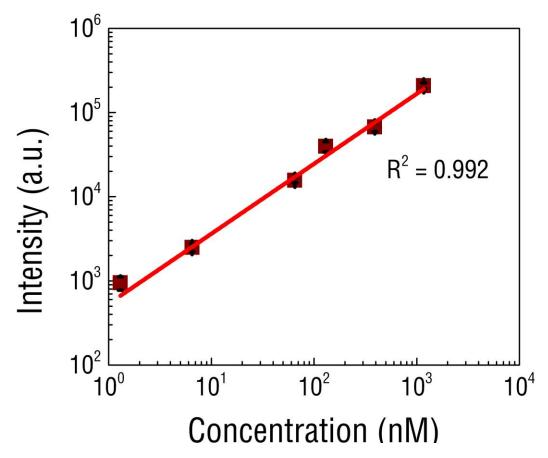

Supplemental Figure S2 – Calibration curve of the SWIR imaging system through serial dilution of REs reveals a strongly linear relationship between SWIR signal intensity and RE concentration.

Supplemental Figure S3 – Size distribution of functionalized REs in PBS shows similar, narrow size Distribution.