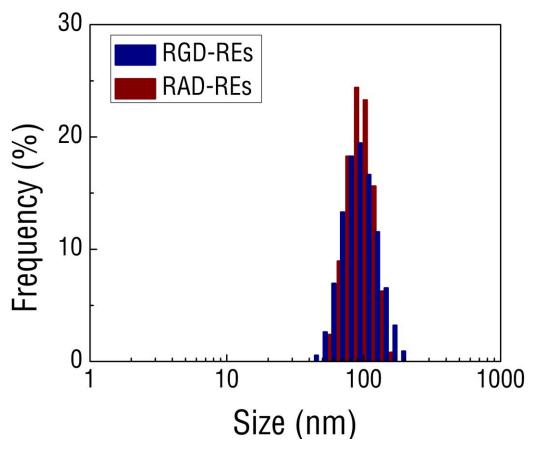

Supplemental Figure S2 – Calibration curve of the SWIR imaging system through serial dilution of REs reveals a strongly linear relationship between SWIR signal intensity and RE concentration.

Supplemental Figure S3 – Size distribution of functionalized REs in PBS shows similar, narrow size Distribution.