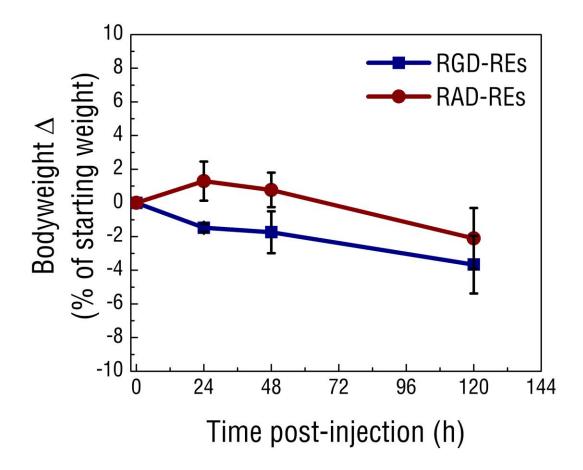

Supplemental Figure S4 – Changes in the bodyweight of mice exposed systemically with functionalized REs.