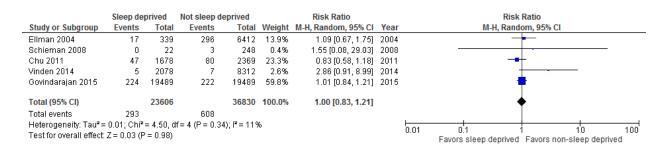

0          | 0%             |
| 1.5 Length of hospital stay (days) | 4         | 50,046       | suppressed          | <0.001        | 86%            |
| 1.5.1 Cardiac surgeries            | 2         | 10,798       | suppressed          | 0.01          | 84%            |
| 1.5.2 Elective surgeries           | 1         | 38,978       | suppressed          | NA            | NA             |
| 1.5.3 Anterior resection for anal  | 1         | 270          | suppressed          | NA            | NA             |
| cancer                             |           |              |                     |               |                |

CPBT: cardiopulmonary bypass time; NA: not applicable

## 1.1 Patient mortality



## Sensitivity analysis using highest possible number of events for Vinden 2014



# Sensitivity analysis using lowest possible number of events for Vinden 2014



## 1.3 Post-operative complications



## 1.4 Operating time (minutes)