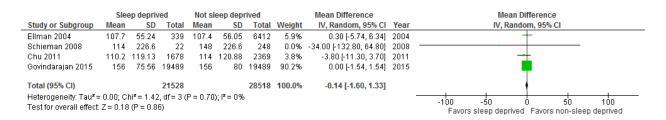

## **Continuous outcomes**

| Outcome or subgroup                | Number of | Number of    | Pooled mean         | Heterogeneity |                |
|------------------------------------|-----------|--------------|---------------------|---------------|----------------|
|                                    | studies   | participants | difference (95% CI) | Р             | l <sup>2</sup> |
| 1.4 Operating time (minutes)       | 4         | 50,046       | -0.14 (-1.60, 1.33) | 0.70          | 0%             |
| 1.5 Length of hospital stay (days) | 4         | 50,046       | suppressed          | <0.001        | 86%            |
| 1.5.1 Cardiac surgeries            | 2         | 10,798       | suppressed          | 0.01          | 84%            |
| 1.5.2 Elective surgeries           | 1         | 38,978       | suppressed          | NA            | NA             |
| 1.5.3 Anterior resection for anal  | 1         | 270          | suppressed          | NA            | NA             |
| cancer                             |           |              |                     |               |                |

## 1.4 Operating time (minutes)