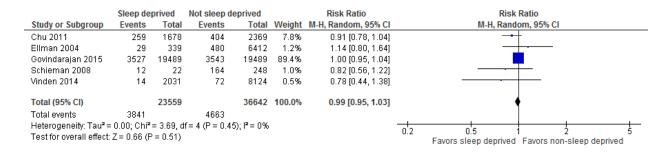

## **Dichotomous outcomes**

| Outcome or subgroup       | Number         | Number of    | Pooled risk       | Heterogeneity |                |
|---------------------------|----------------|--------------|-------------------|---------------|----------------|
|                           | of studies     | participants | ratio (95% CI)    | P             | l <sup>2</sup> |
| 1.1 Patient mortality     | 5              | 60,436       | 0.98 (0.84, 1.15) | 0.73          | 0%             |
| 1.2 Intra-operative       | 3              | 19,798       | suppressed        | 0.007         | 82%            |
| complications             |                |              |                   |               |                |
| 1.2.1 Surgical procedure  | 3 <sup>a</sup> | 14,896       | suppressed        | <0.001        | 88%            |
| 1.2.2 Obstetric procedure | 1 <sup>a</sup> | 4,902        | suppressed        | NA            | NA             |
| 1.3 Post-operative        | 5              | 60,201       | 0.99 (0.95, 1.03) | 0.45          | 0%             |
| complications             |                |              |                   |               |                |

## 1.3 Post-operative complications