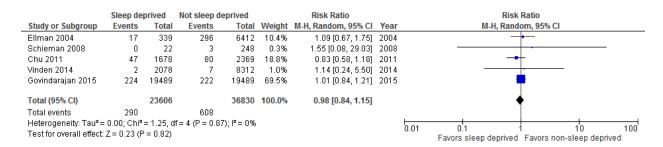

## **Dichotomous outcomes**

| Outcome or subgroup       | Number         | Number of    | Pooled risk       | Heterogeneity |                |
|---------------------------|----------------|--------------|-------------------|---------------|----------------|
|                           | of studies     | participants | ratio (95% CI)    | P             | l <sup>2</sup> |
| 1.1 Patient mortality     | 5              | 60,436       | 0.98 (0.84, 1.15) | 0.73          | 0%             |
| 1.2 Intra-operative       | 3              | 19,798       | suppressed        | 0.007         | 82%            |
| complications             |                |              |                   |               |                |
| 1.2.1 Surgical procedure  | 3 <sup>a</sup> | 14,896       | suppressed        | <0.001        | 88%            |
| 1.2.2 Obstetric procedure | 1 <sup>a</sup> | 4,902        | suppressed        | NA            | NA             |
| 1.3 Post-operative        | 5              | 60,201       | 0.99 (0.95, 1.03) | 0.45          | 0%             |
| complications             |                |              |                   |               |                |

## 1.1 Patient mortality