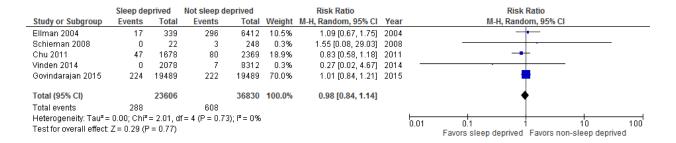

50,046       | suppressed          | <0.001        | 86%            |
| 1.5.1 Cardiac surgeries            | 2         | 10,798       | suppressed          | 0.01          | 84%            |
| 1.5.2 Elective surgeries           | 1         | 38,978       | suppressed          | NA            | NA             |
| 1.5.3 Anterior resection for anal  | 1         | 270          | suppressed          | NA            | NA             |
| cancer                             |           |              |                     |               |                |

CPBT: cardiopulmonary bypass time; NA: not applicable

## 1.1 Patient mortality



## Sensitivity analysis using highest possible number of events for Vinden 2014



# Sensitivity analysis using lowest possible number of events for Vinden 2014



## 1.3 Post-operative complications



## 1.4 Operating time (minutes)