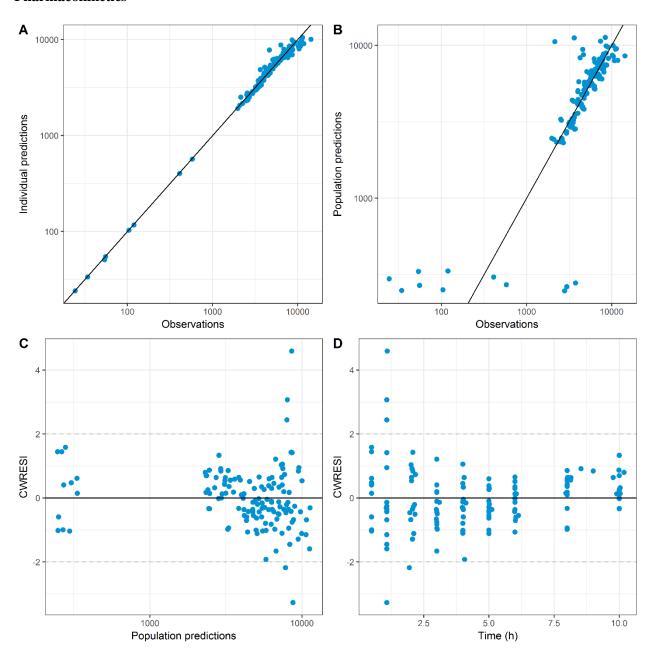

## **Pharmacokinetics**

Individual model predictions vs observations (A), population predictions vs observations (B) CWRESI vs population predictions (C) and CWRESI vs time after dose (D). CWRESI = conditional weighted residuals with interaction, black solid line = line of unity, grey dashed line = [-2, 2] interval.