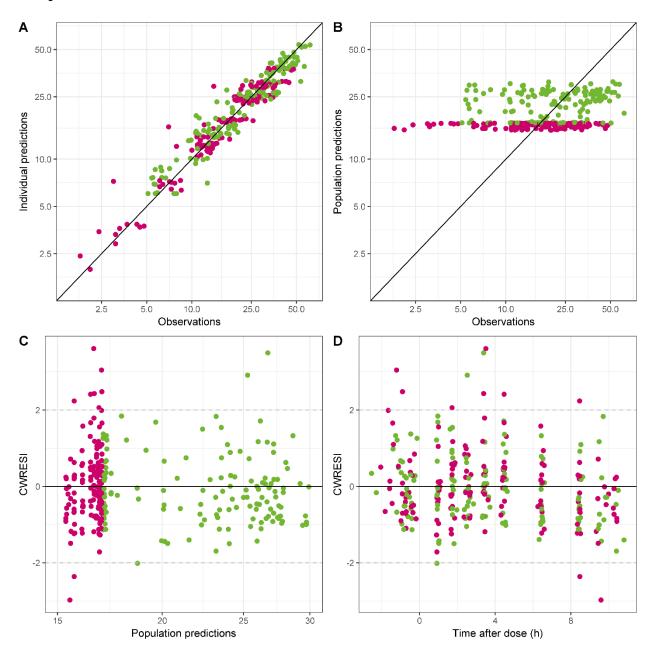

## **Cold pressor PTT**

Individual model predictions vs observations (A), population predictions vs observations (B) CWRESI vs population predictions (C) and CWRESI vs time after dose (D). Green dots = pregabalin visit measurements, purple dots = placebo visit measurements, CWRESI = conditional weighted residuals with interaction, black solid line = line of unity, grey dashed line = [-2, 2] interval.