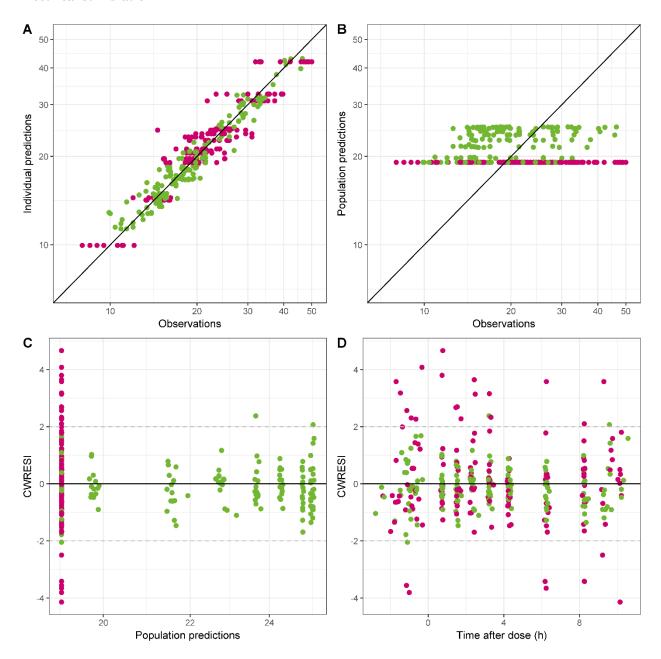

## **Electrical stimulation PTT**

Individual model predictions vs observations (A), population predictions vs observations (B) CWRESI vs population predictions (C) and CWRESI vs time after dose (D). Green dots = pregabalin visit measurements, purple dots = placebo visit measurements, CWRESI = conditional weighted residuals with interaction, black solid line = line of unity, grey dashed line = [-2, 2] interval.