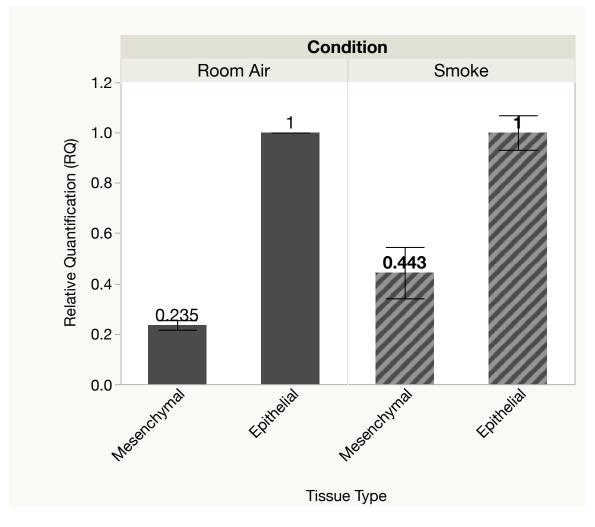

**Supplemental Figure 1: Confirmatory RT-qPCR analysis of epithelial origin of laser capture micro-dissected tissues obtained from 16.5dpc fetal lungs** – Relative quantification results shown have been corrected for GAPDH expression levels. Each error bar is constructed using 1 standard error from the mean. Statistical analysis and graphing was performed using JMP 13. In addition to identifying the epithelial origin of the LCM tissues, smoke-induced increases in overall marker expression in both epithelial and mesenchymal tissues is evident in cDNA samples mixed with AGER primers.