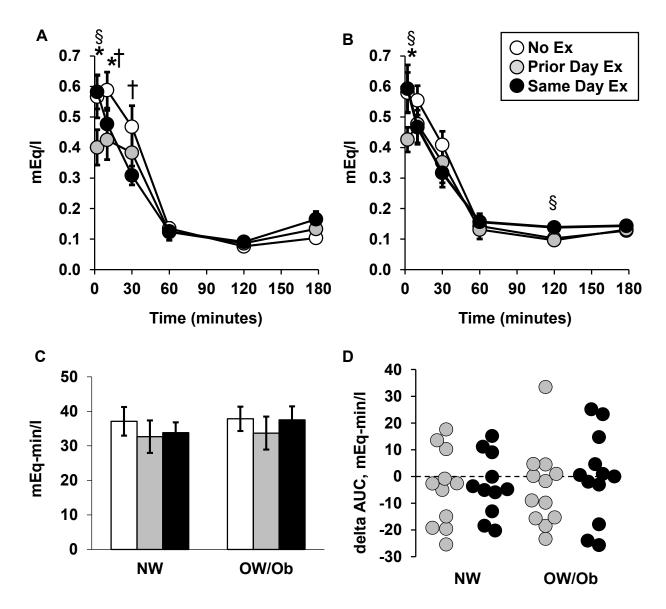

**Support Figure 1:** Serum non-esterified fatty acid (NEFA) responses. Panels A (NW group) and B (OW/Ob group) show the NEFA excursion curves from the pre-meal baseline (Time 0 minutes) through the postprandial period (10-180 minutes). Panel C shows the total NEFA area under the curve (AUC) for each trial. Panel D shows individual values for the difference in NEFA AUC (delta AUC) between each exercise trial and the No Ex trial, respectively. Values for panels A-C shown as mean  $\pm$  SEM. The legend applies to all panels. \*Prior Day Ex versus No Ex within group, p < 0.05. † Same Day Ex versus No Ex within group, p < 0.05.