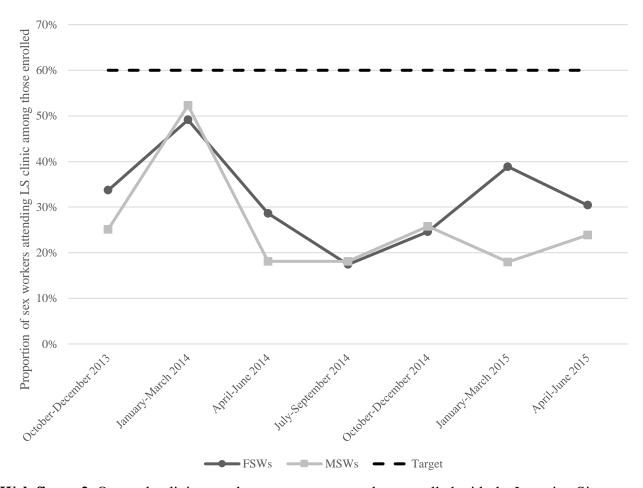

**Web figure 2.** Quarterly clinic attendance among sex workers enrolled with the Learning Site clinic, October 2013 through June 2015.

- Reported crises/violent incidents against FSWs
- Reported crises/violent incidents against FSWs addressed within 24 hours
- Reported crises/violent incidents against MSWs
- Reported crises/violent incidents against MSWs addressed within 24 hours