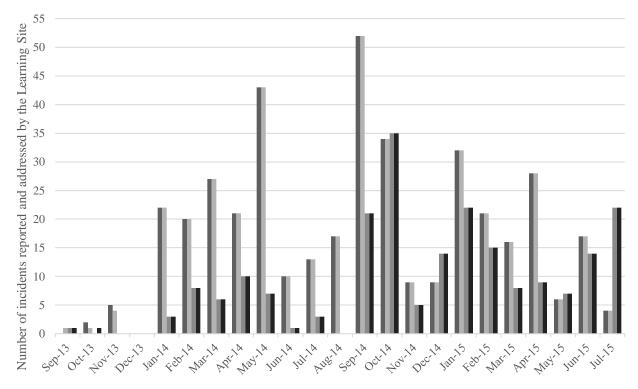

**Web figure 3.** Reports of and response to violent incidents among sex workers, and timely responses to violence, following sensitisation programmes organised by the Mombasa Learning Site, September 2013 through July 2015.