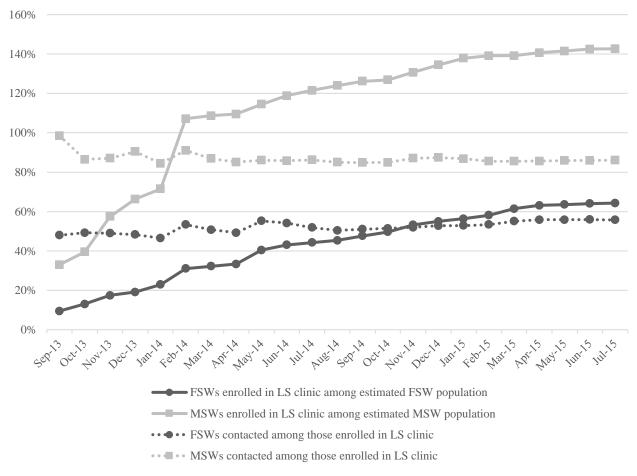

**Web figure 1.** Cumulative, monthly enrolment with the Learning Site clinic among estimated sex worker populations, and proportion of outreach-enrolled sex workers enrolling in the Learning Site clinic per month, September 2013 through July 2015.