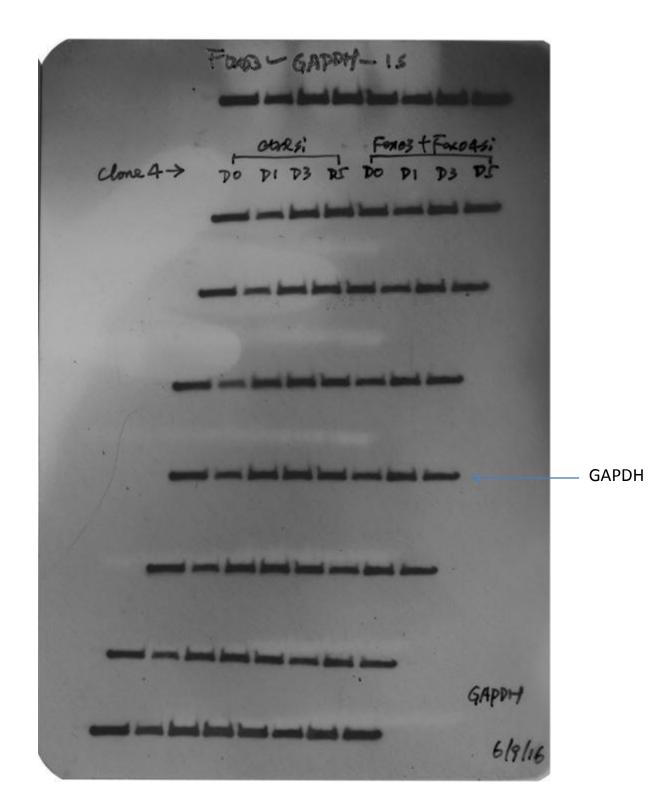

Each cropped image in the manuscript is from a single western blot, without any splicing of sample lanes.

Figure 1B\_GR

Figure 1B\_GAPDH

Figure 5A\_A549\_Clone2\_H1299\_Clone4\_p16

Figure 5A\_A549\_Clone2\_H1299\_Clone4\_p21