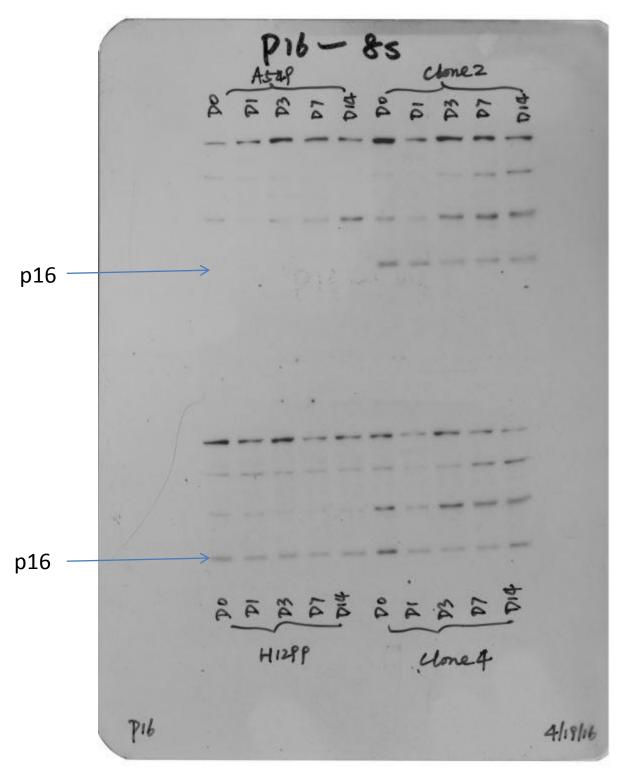

Each cropped image in the manuscript is from a single western blot, without any splicing of sample lanes.

Figure 1B\_GR

Figure 1B\_GAPDH

Figure 5A\_A549\_Clone2\_H1299\_Clone4\_p16

Figure 5A\_A549\_Clone2\_H1299\_Clone4\_p21