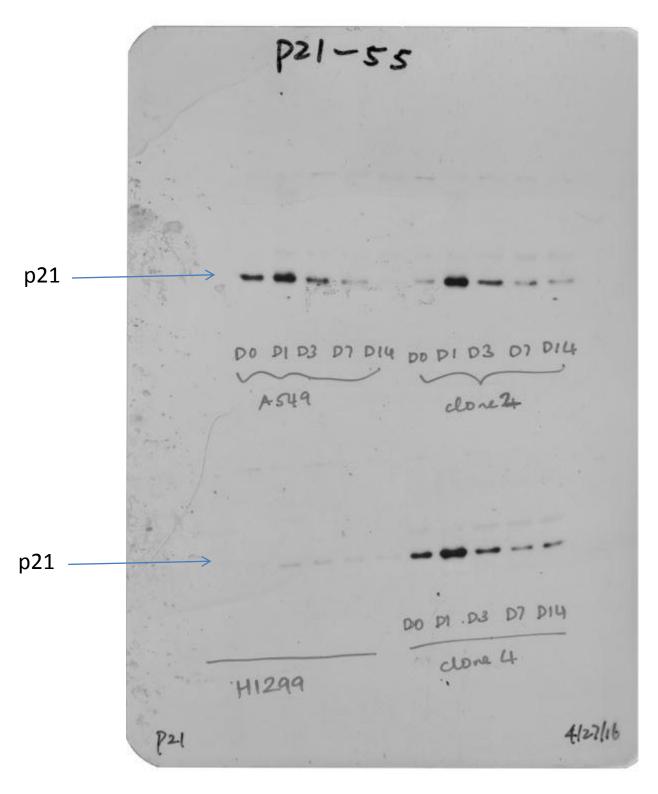

Each cropped image in the manuscript is from a single western blot, without any splicing of sample lanes.

Figure 1B\_GR

Figure 1B\_GAPDH

Figure 5A\_A549\_Clone2\_H1299\_Clone4\_p16

Figure 5A\_A549\_Clone2\_H1299\_Clone4\_p21