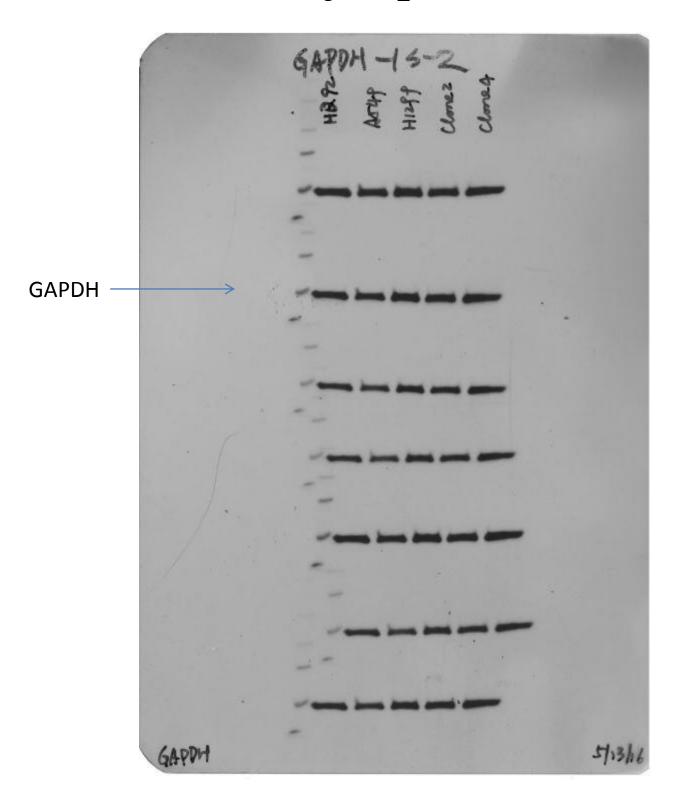

## Scans of original autorads for the cropped western blot data in the manuscript Figures

Please Note: When a western blot is probed for GAPDH loading control (example, Figure 1B), we typically use a single film to obtain multiple exposures by sliding the blot to different positions on the same film. This helps to avoid overexposure of the relatively strong GAPDH bands.

Each cropped image in the manuscript is from a single western blot, without any splicing of sample lanes.

Figure 1B\_GR

Figure 1B\_GAPDH

Figure 5A\_A549\_Clone2\_H1299\_Clone4\_p16

Figure 5A\_A549\_Clone2\_H1299\_Clone4\_p21