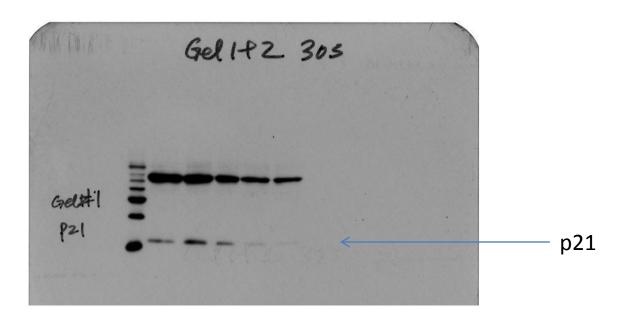

Each cropped image in the manuscript is from a single western blot, without any splicing of sample lanes.

Figure 1B\_GR

Figure 1B\_GAPDH

Figure 5A\_A549\_Clone2\_H1299\_Clone4\_p16

Figure 5A\_A549\_Clone2\_H1299\_Clone4\_p21