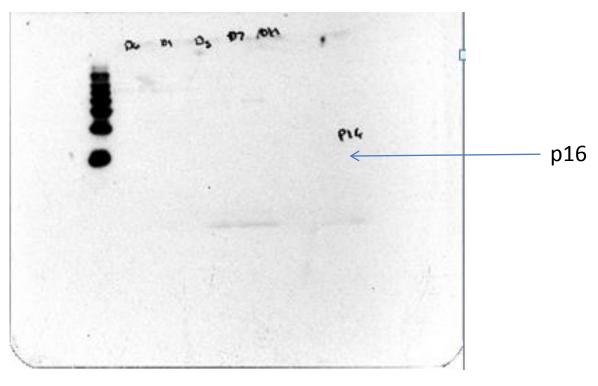

Each cropped image in the manuscript is from a single western blot, without any splicing of sample lanes.

Figure 1B\_GR

Figure 1B\_GAPDH

Figure 5A\_A549\_Clone2\_H1299\_Clone4\_p16

Figure 5A\_A549\_Clone2\_H1299\_Clone4\_p21