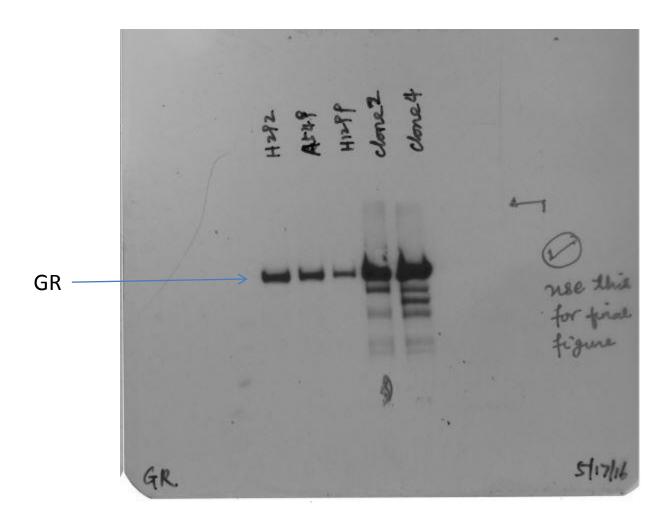

Each cropped image in the manuscript is from a single western blot, without any splicing of sample lanes.

Figure 1B\_GR

Figure 1B\_GAPDH

Figure 5A\_A549\_Clone2\_H1299\_Clone4\_p16

Figure 5A\_A549\_Clone2\_H1299\_Clone4\_p21