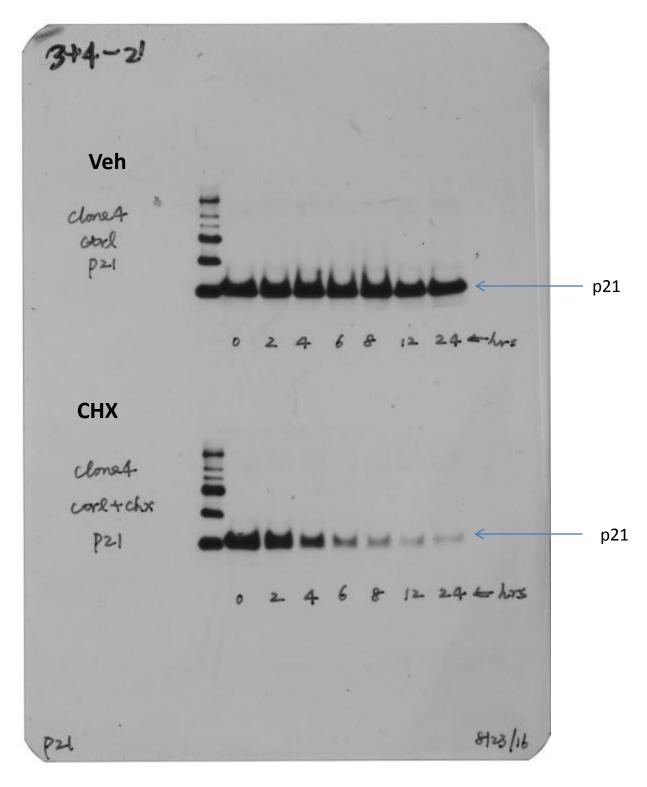

Each cropped image in the manuscript is from a single western blot, without any splicing of sample lanes.

Figure 1B\_GR

Figure 1B\_GAPDH

Figure 5A\_A549\_Clone2\_H1299\_Clone4\_p16

Figure 5A\_A549\_Clone2\_H1299\_Clone4\_p21