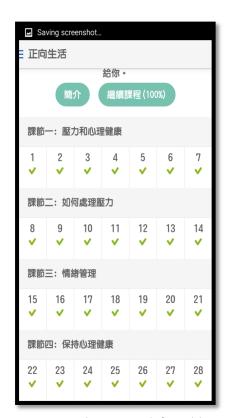

Description: The 3 built-in courses in the LWH application: MBT (Blue), SCP (Red) and CBP (Orange).

Description: Audio exercises (e.g. compassionate body scan)

Description: There are a total of 4 modules (28 sessions) in each course. A green tick represents a completed session.