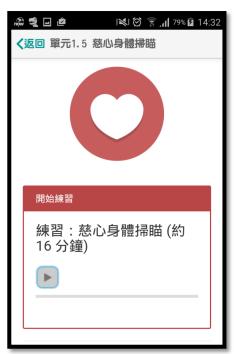

Description: The 3 built-in courses in the LWH application: MBT (Blue), SCP (Red) and CBP (Orange).

Description: Audio exercises (e.g. compassionate body scan)

Description: There are a total of 4 modules (28 sessions) in each course. A green tick represents a completed session.