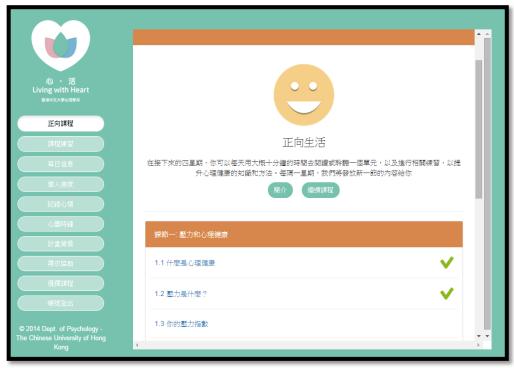

Description: The 3 built-in courses in the LWH application: MBT (Blue), SCP (Red) and CBP (Orange).

Description: Audio exercises (e.g. compassionate body scan)

Description: There are a total of 4 modules (28 sessions) in each course. A green tick represents a completed session.