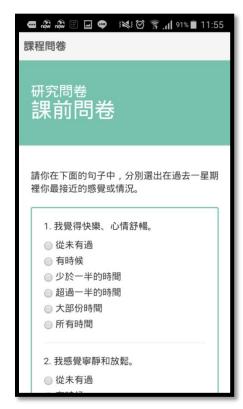

Description: Informed Consent. A button written: "I'm over 18 or a college student and I agree to join"

Description: Pre-programme questionnaires

Description: Sample of questionnaires

Part 2. Screenshots of course content