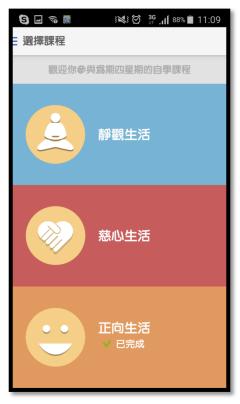

Description: The 3 built-in courses in the LWH application: MBT (Blue), SCP (Red) and CBP (Orange).

Description: Audio exercises (e.g. compassionate body scan)

Description: There are a total of 4 modules (28 sessions) in each course. A green tick represents a completed session.