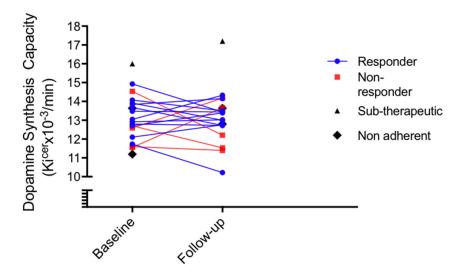

Lurasidone, N=1

Risperidone, N=1

Risperidone and Aripiprazole, N=1

Jauhar et al. Supplement

Supplemental Figure S1. Scatterplot of whole striatal Ki<sup>cer</sup> values at baseline and at follow-up.