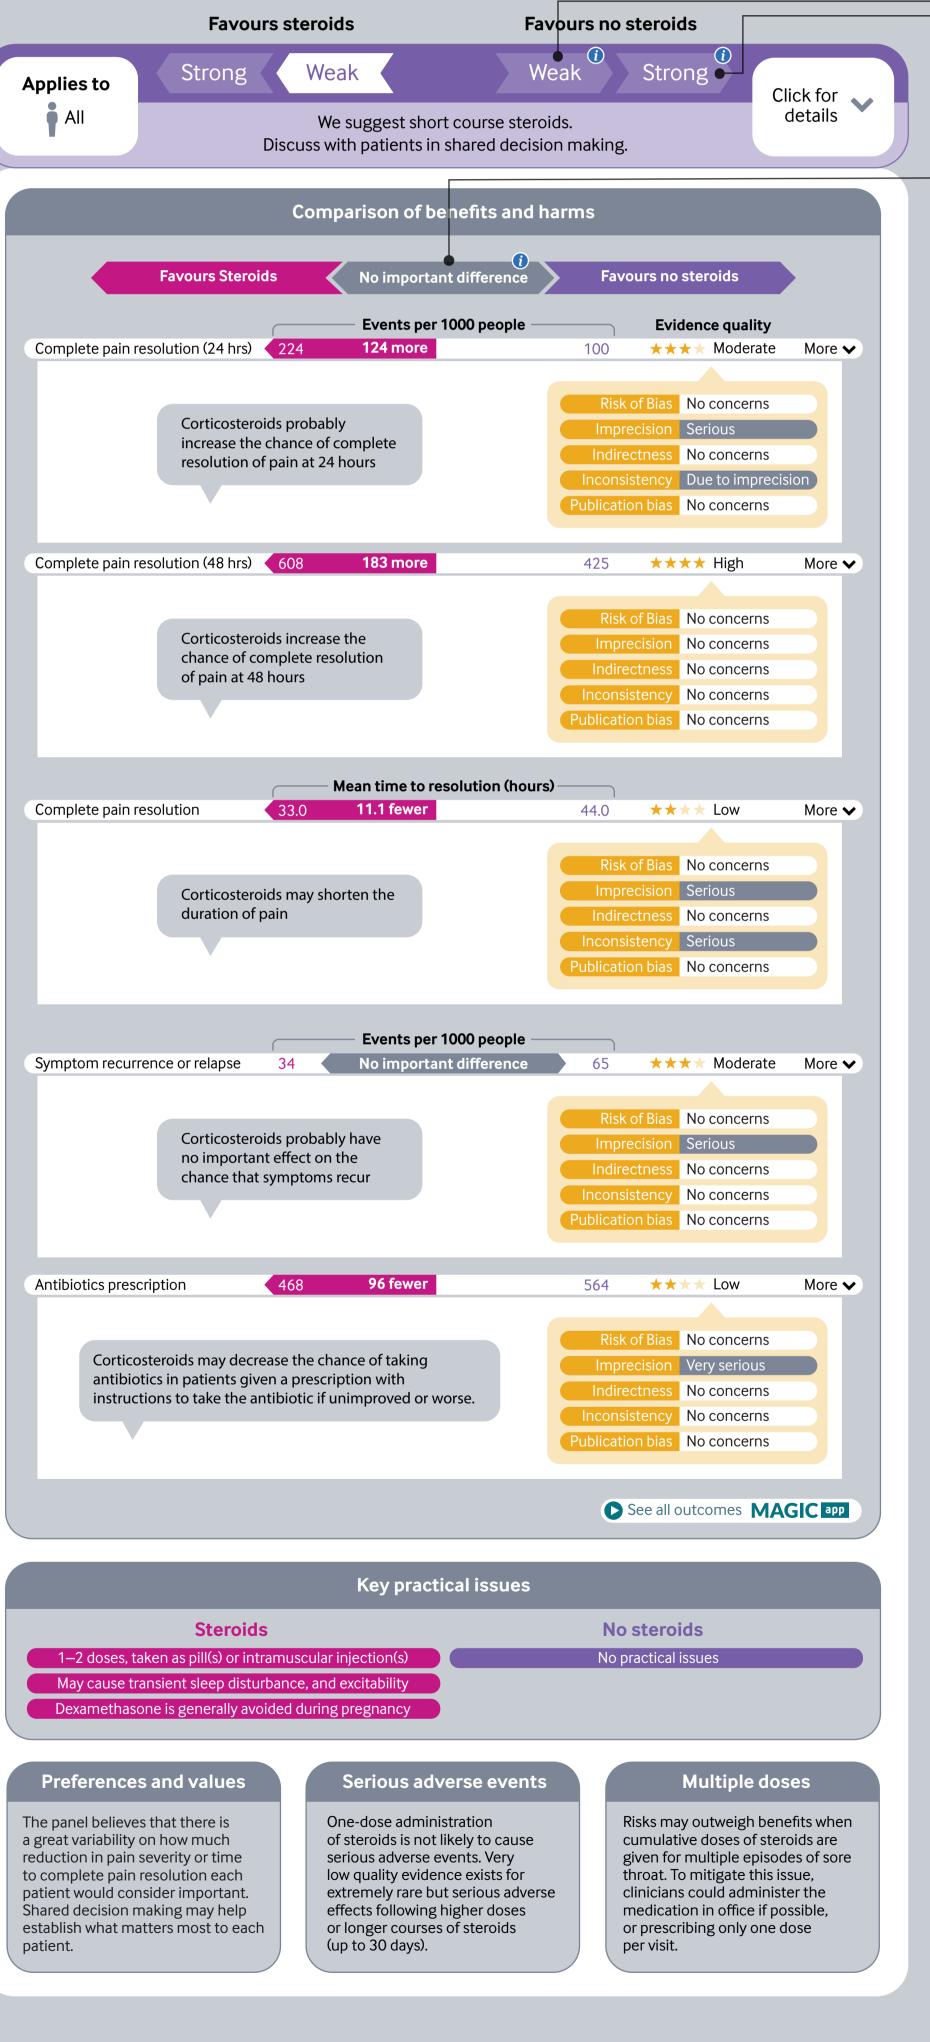

## Static screenshot of the fully-expanded graphic

This section is hidden until the "more" button is clicked This section is hidden until the "more" button is clicked This section is hidden until the "more" button is clicked This section is hidden until the "more" button is clicked This section is hidden until the "more" button is clicked