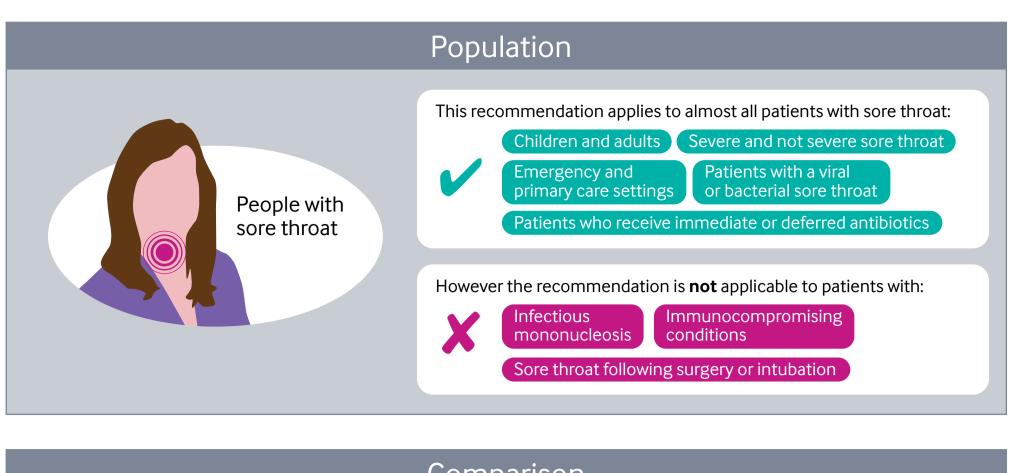

## Static screenshot of the fully-expanded graphic

This section is hidden until the "more" button is clicked This section is hidden until the "more" button is clicked This section is hidden until the "more" button is clicked This section is hidden until the "more" button is clicked This section is hidden until the "more" button is clicked