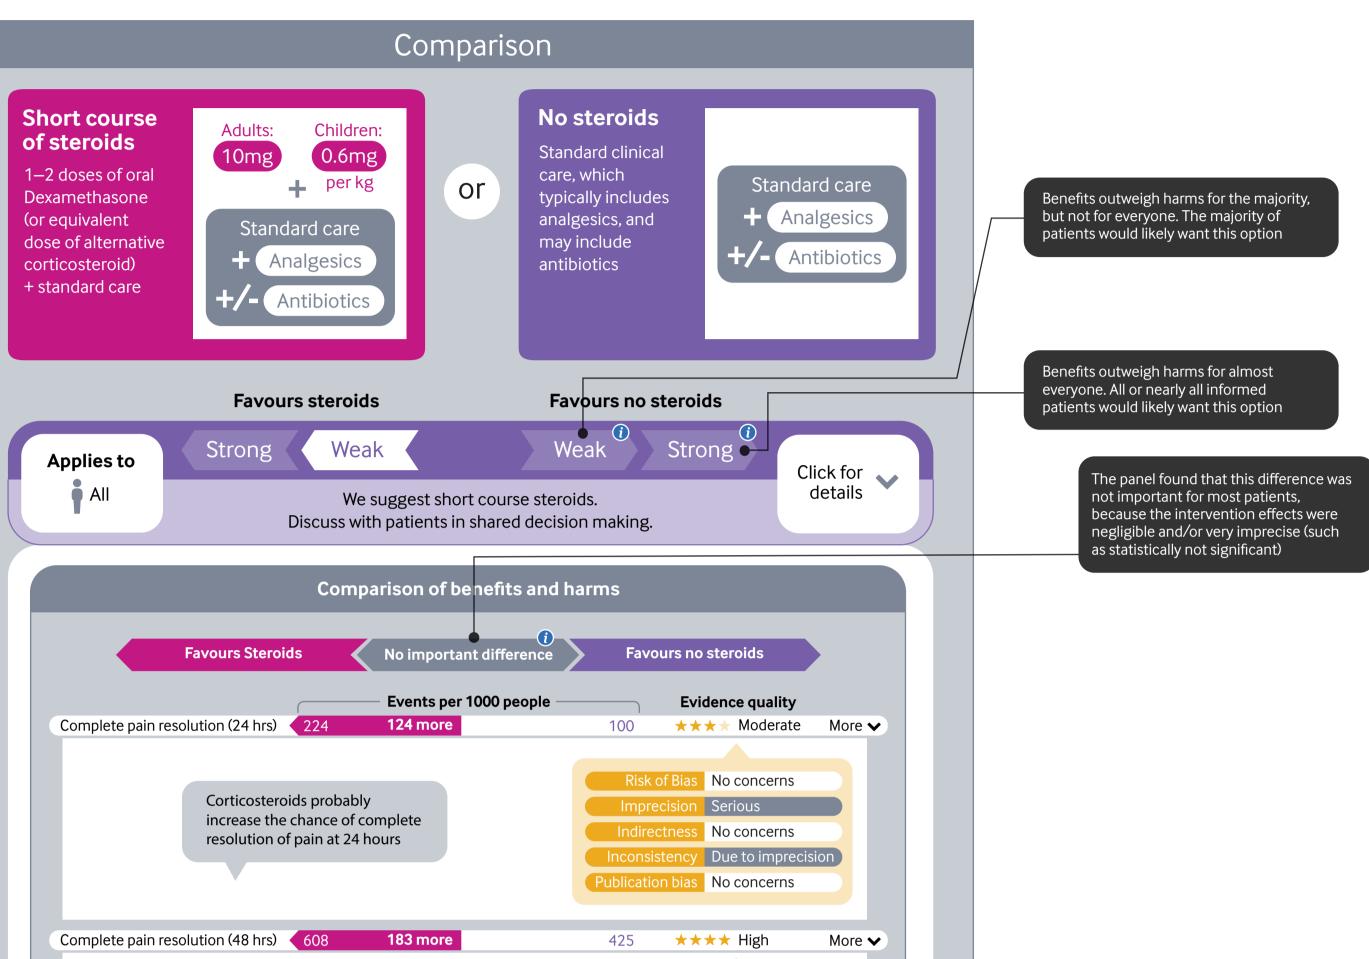

## Static screenshot of the fully-expanded graphic

This section is hidden until the "more" button is clicked This section is hidden until the "more" button is clicked This section is hidden until the "more" button is clicked This section is hidden until the "more" button is clicked This section is hidden until the "more" button is clicked