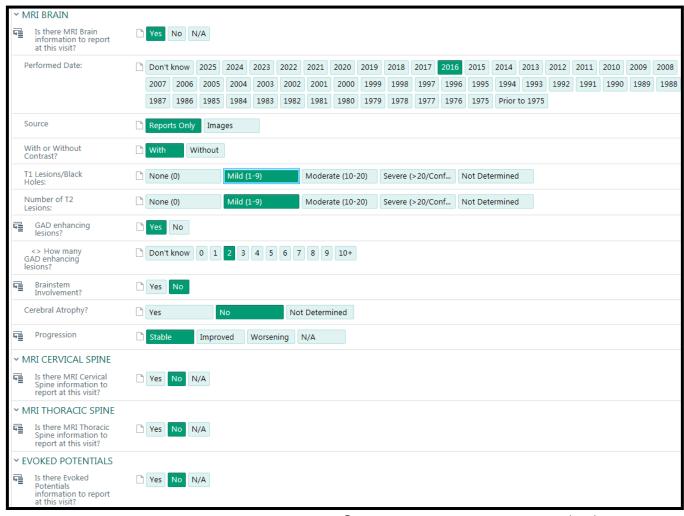

# Supplemental File 1

# Selected Screenshots of the Multiple Sclerosis Structured Clinical Documentation Support Toolkit within the Electronic Medical Record

© 2018 EPIC Systems Cooperation. Used with permission.

## Symptoms tracking



© 2018 EPIC Systems Cooperation. Used with permission.

### Prior or current DMT



© 2018 EPIC Systems Cooperation. Used with permission.

### **Imaging**



© 2018 EPIC Systems Cooperation. Used with permission.

# Synopsis in the EDSS



© 2018 EPIC Systems Cooperation. Used with permission.

# Impression



© 2018 EPIC Systems Cooperation. Used with permission.

## Capture of information into progress note