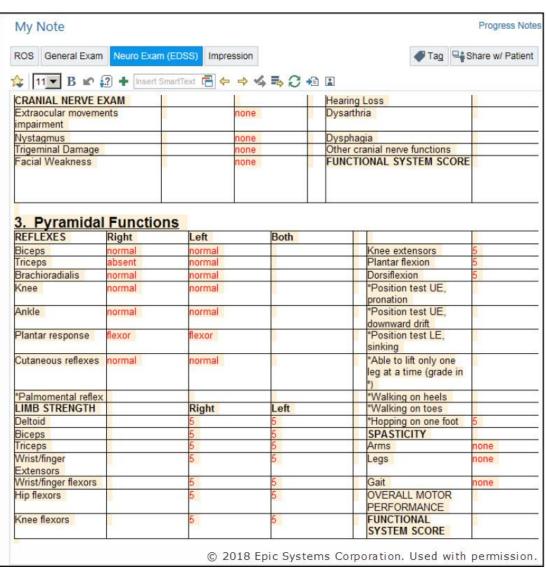

# Supplemental File 1

# Selected Screenshots of the Multiple Sclerosis Structured Clinical Documentation Support Toolkit within the Electronic Medical Record

© 2018 EPIC Systems Cooperation. Used with permission.

## Symptoms tracking



© 2018 EPIC Systems Cooperation. Used with permission.

### Prior or current DMT



© 2018 EPIC Systems Cooperation. Used with permission.

### **Imaging**



© 2018 EPIC Systems Cooperation. Used with permission.

# Synopsis in the EDSS



© 2018 EPIC Systems Cooperation. Used with permission.

# Impression



© 2018 EPIC Systems Cooperation. Used with permission.

## Capture of information into progress note