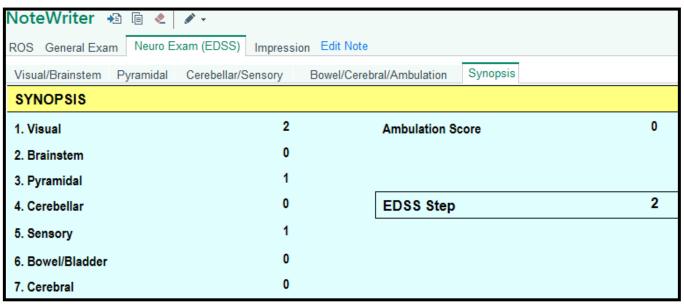

# Supplemental File 1

# Selected Screenshots of the Multiple Sclerosis Structured Clinical Documentation Support Toolkit within the Electronic Medical Record

© 2018 EPIC Systems Cooperation. Used with permission.

## Symptoms tracking



© 2018 EPIC Systems Cooperation. Used with permission.

### Prior or current DMT



© 2018 EPIC Systems Cooperation. Used with permission.

### **Imaging**



© 2018 EPIC Systems Cooperation. Used with permission.

# Synopsis in the EDSS



© 2018 EPIC Systems Cooperation. Used with permission.

# Impression



© 2018 EPIC Systems Cooperation. Used with permission.

## Capture of information into progress note