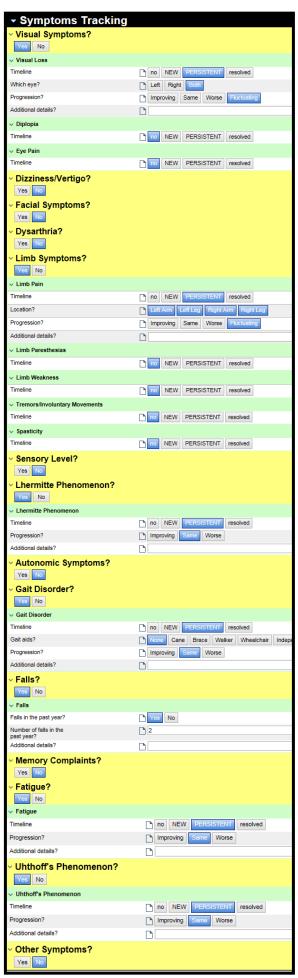

# Supplemental File 1

# Selected Screenshots of the Multiple Sclerosis Structured Clinical Documentation Support Toolkit within the Electronic Medical Record

© 2018 EPIC Systems Cooperation. Used with permission.

## Symptoms tracking



© 2018 EPIC Systems Cooperation. Used with permission.

### Prior or current DMT



© 2018 EPIC Systems Cooperation. Used with permission.

### **Imaging**



© 2018 EPIC Systems Cooperation. Used with permission.

# Synopsis in the EDSS



© 2018 EPIC Systems Cooperation. Used with permission.

# Impression



© 2018 EPIC Systems Cooperation. Used with permission.

## Capture of information into progress note