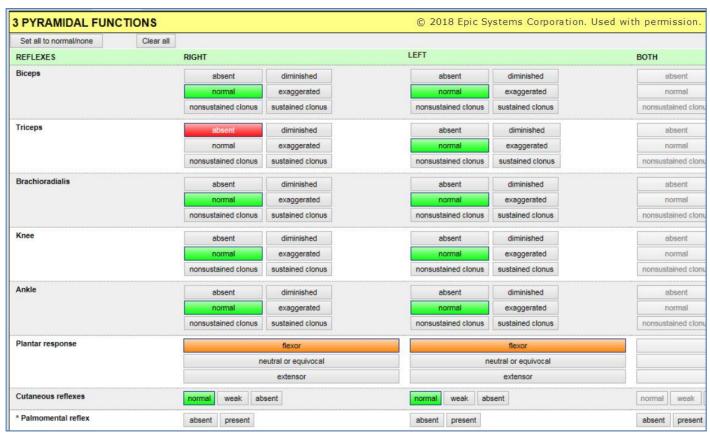

# Supplemental File 1

# Selected Screenshots of the Multiple Sclerosis Structured Clinical Documentation Support Toolkit within the Electronic Medical Record

© 2018 EPIC Systems Cooperation. Used with permission.

## Symptoms tracking



© 2018 EPIC Systems Cooperation. Used with permission.

### Prior or current DMT



© 2018 EPIC Systems Cooperation. Used with permission.

### **Imaging**



© 2018 EPIC Systems Cooperation. Used with permission.

# Synopsis in the EDSS



© 2018 EPIC Systems Cooperation. Used with permission.

# Impression



© 2018 EPIC Systems Cooperation. Used with permission.

## Capture of information into progress note