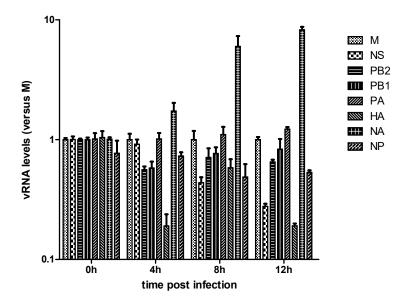

**Figure S1.** The balance of the eight segments vRNAs is dynamic during the infection of IAV PR8 infection. MDCK cells were infected with IAV PR8 at an MOI of 1 TCID50/cell. At indicated time points, the cells were harvested and total RNAs were extracted for reverse transcription using a universal 3' primer 5'-GATCGCTCTTCTGGGAGCRAAAGCAGG-3' and qPCR analysis with segment specific primers separately. The relative concentrations of vRNAs were normalized to that of Time 0h and presented as the ratios of each vRNA segments versus M. The standard deviations were calculated based on three replicates.