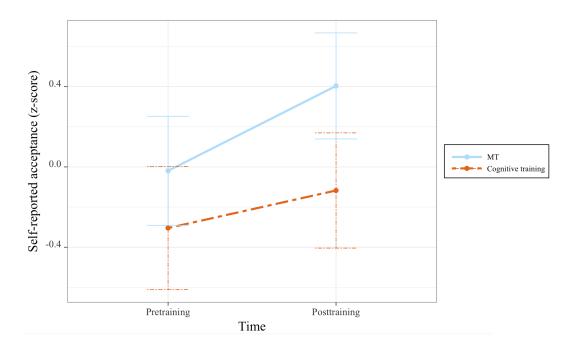

Multimedia Appendix 7. Multilevel model figures for acceptance, awareness, openness, alerting, and orienting.

Figure 1. Changes in acceptance before and after MT and cognitive training. MT: mindfulness training.