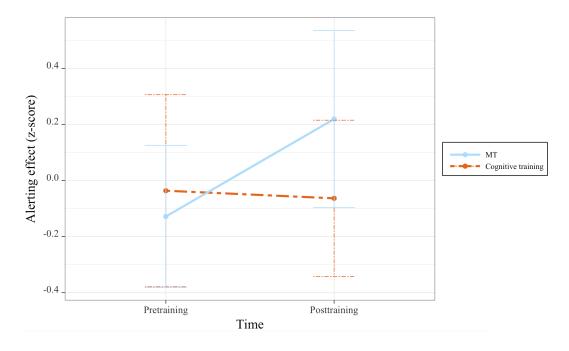

Figure 2. Changes in awareness before and after MT and cognitive training. MT: mindfulness training.

Figure 3. Changes in openness before and after MT and cognitive training. MT: mindfulness training.

Figure 4. Changes in alerting effect before and after MT and cognitive training. MT: mindfulness training.