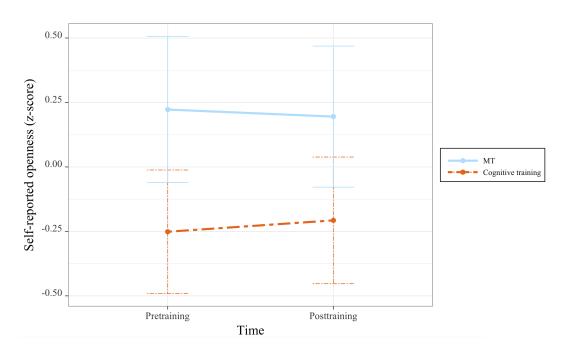

Figure 2. Changes in awareness before and after MT and cognitive training. MT: mindfulness training.

Figure 3. Changes in openness before and after MT and cognitive training. MT: mindfulness training.

Figure 4. Changes in alerting effect before and after MT and cognitive training. MT: mindfulness training.