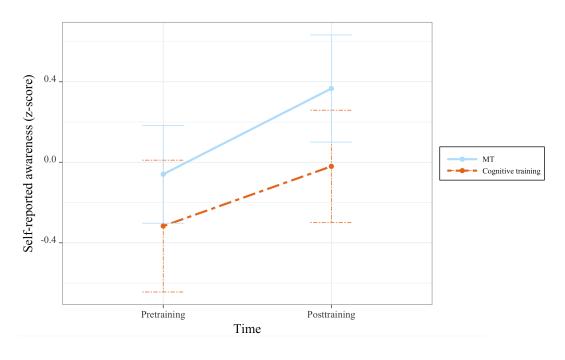

Figure 2. Changes in awareness before and after MT and cognitive training. MT: mindfulness training.

Figure 3. Changes in openness before and after MT and cognitive training. MT: mindfulness training.

Figure 4. Changes in alerting effect before and after MT and cognitive training. MT: mindfulness training.