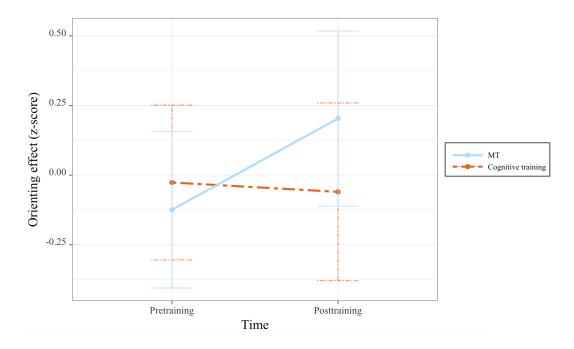

Figure 5. Changes in orienting effect before and after MT and cognitive training. MT: mindfulness training.