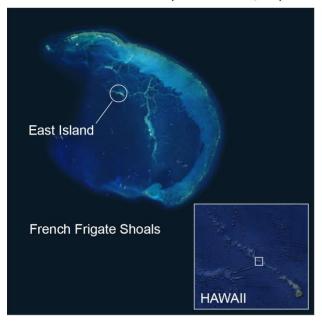

## GREEN TURTLE (East Island, HI)

## **GREEN TURTLE (Guam waters)**

GREEN TURTLE (FL Index beaches)

GREEN TURTLE (St. Croix, Virgin Islands)

**S3 Figure.** Approximate geographic distribution (shaded area) of nesting beaches of sea turtle populations analyzed in our study (*continue in next page...*).