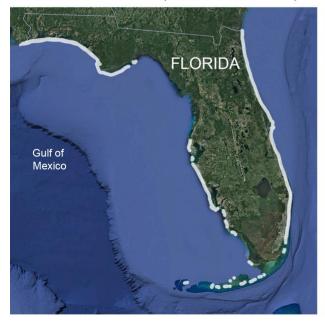

## **GREEN TURTLE (Guam waters)**

GREEN TURTLE (FL Index beaches)

GREEN TURTLE (St. Croix, Virgin Islands)

**S3 Figure.** Approximate geographic distribution (shaded area) of nesting beaches of sea turtle populations analyzed in our study (*continue in next page...*).