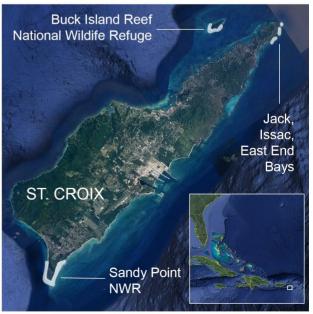

## **GREEN TURTLE (Guam waters)**

GREEN TURTLE (FL Index beaches)

GREEN TURTLE (St. Croix, Virgin Islands)

**S3 Figure.** Approximate geographic distribution (shaded area) of nesting beaches of sea turtle populations analyzed in our study (*continue in next page...*).