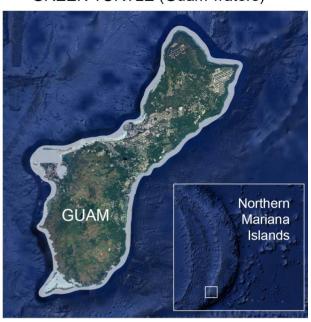

## **GREEN TURTLE (Guam waters)**

GREEN TURTLE (FL Index beaches)

GREEN TURTLE (St. Croix, Virgin Islands)

**S3 Figure.** Approximate geographic distribution (shaded area) of nesting beaches of sea turtle populations analyzed in our study (*continue in next page...*).