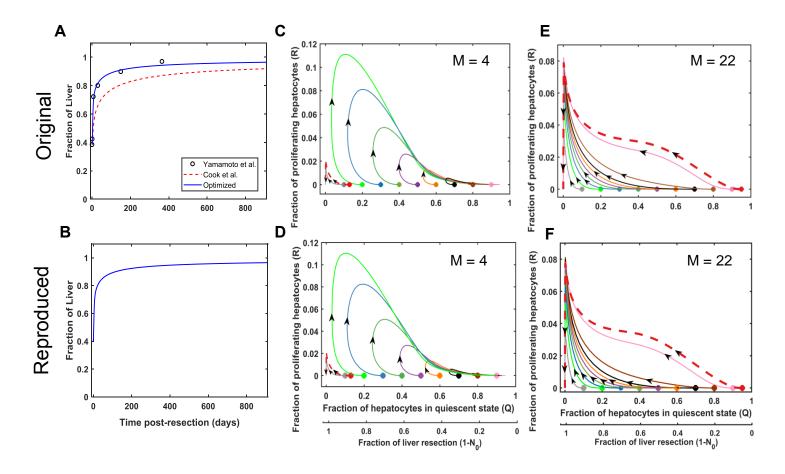

**Figure S6:** Model reproducibility. The simulation results presented in this work were independently reproduced using the model equations and the parameters given in the main text. (**A-B**): Original and reproduced regeneration profiles are shown in panels (A) and (B), respectively. Optimized parameter values given in Table 1 of the main text were used to reproduce the regeneration profile. (**C-F**) show that the reproduced phase plane yields the same behavior as the original phase plane for the virtual patients with optimized parameters given in Table 1 of the main text and the metabolic load as mentioned in the figure.