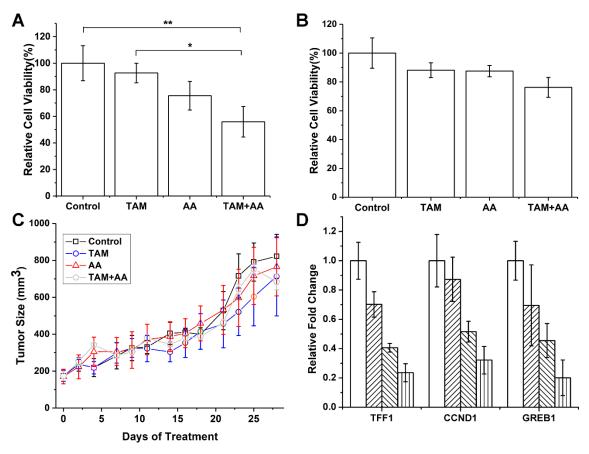

**Figure S5. Combination treatment based on FLIM-FRET screening.** (A) MTT assays shows treatment of 10 μM tamoxifen and 100 μM anacardic acid for 24 . n=3, \* p<0.05, \*\*p<0.01. (B) MTT assay shows treatment of 10 μM tamoxifen and 50 μM anacardic acid for 48 h from 2 independent assays (C) Combination treatment of TAM (4mg kg<sup>-1</sup>) with AA (0.3mg kg<sup>-1</sup>) did not show enhanced treatment effect in mice MCF7 cell xenograft. Mean  $\pm$  s.e.m, n=5. (D) qRT-PCR of TFF1, CCND1 and GREB1 genes from three different mice tumors. For each gene, left to right as Control, TAM 4mg kg<sup>-1</sup>, AA 1mg kg<sup>-1</sup> and TAM 4mg kg<sup>-1</sup>+AA 1mg kg<sup>-1</sup>. n=3