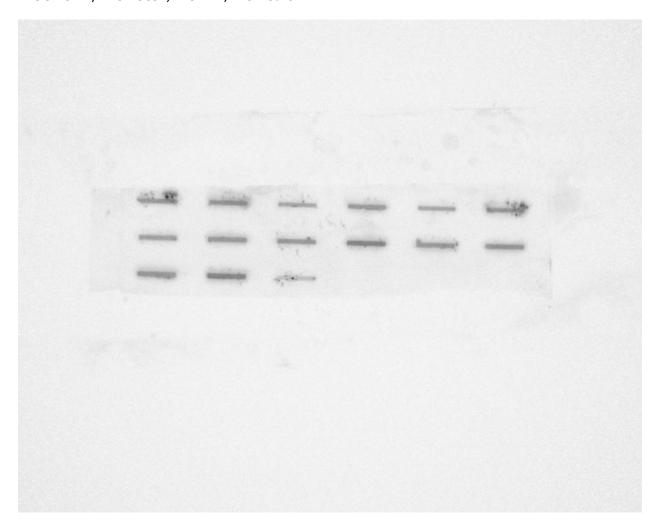

Flg 5 - anti-ATF4 Filter Trap Assay

Line 2 - Etop through Glut

Line 3 - CTRL/ EV5 NSC34, EV5 HEK, EV5 Neuron

Flg 5 - anti-GAPDH Filter Trap Assay

Line 2 - Etop through Glut

Line 3 - CTRL/ EV5 NSC34, EV5 HEK, EV5 Neuron