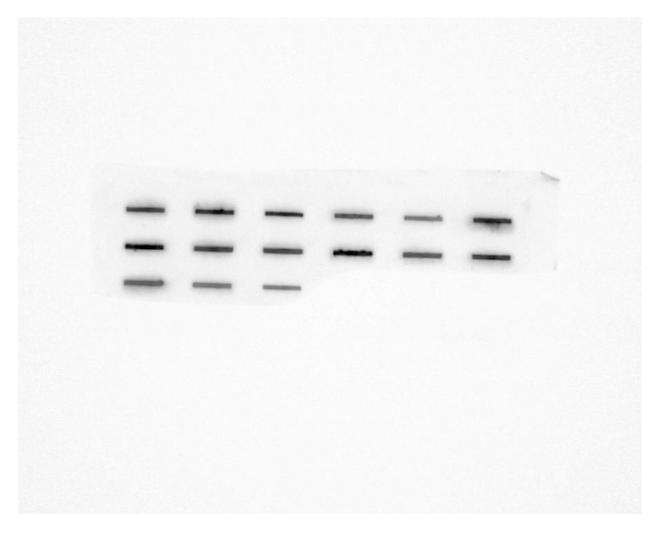

## Figure 5A and EV5A - Representative blots used in figures that have correct order of

**conditions** Flg 5 - anti-P-eif2α Filter Trap Assay

Line 1 - TG through MS275

Line 2 - Etop through Glut

Line 3 - EV5 HEK, CTRL/ EV5 NSC34, EV5 Neuron