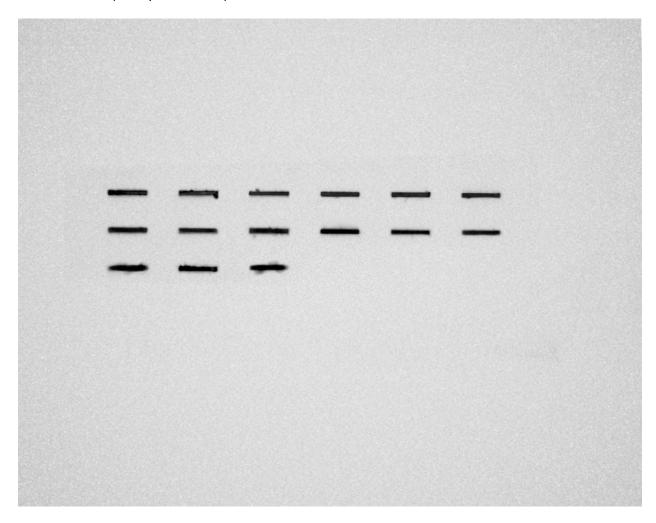

Flg 5 - anti-eif $2\alpha$  Filter Trap Assay

Line 2 - Etop through Glut

Line 3 - EV5 HEK, CTRL/ EV5 NSC34, EV5 Neuron

Flg 5 - anti-P-PERK Filter Trap Assay

Line 2 - Etop through Glut

Line 3 - EV5 Neuron, EV5 HEK, CTRL/ EV5 NSC34