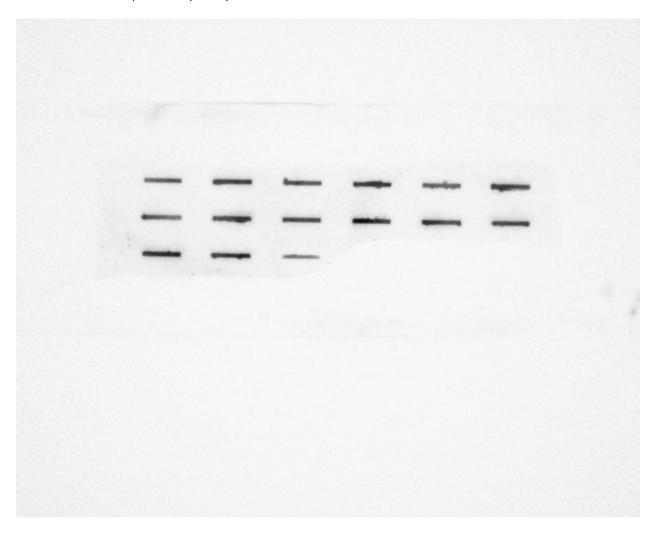

Flg 5 - anti-ATF4 Filter Trap Assay

Line 2 - Etop through Glut

Line 3 - CTRL/ EV5 NSC34, EV5 HEK, EV5 Neuron

Flg 5 - anti-GAPDH Filter Trap Assay

Line 2 - Etop through Glut

Line 3 - CTRL/ EV5 NSC34, EV5 HEK, EV5 Neuron