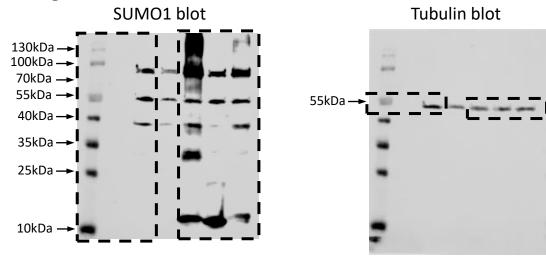

#### From figure 3C

From figure 4A SUMO1 blot

#### Supplementary Figure 1 - Full length blots

Full length, uncropped blots for all figures. Cropped areas shown in figures are indicated with dashed boxes.