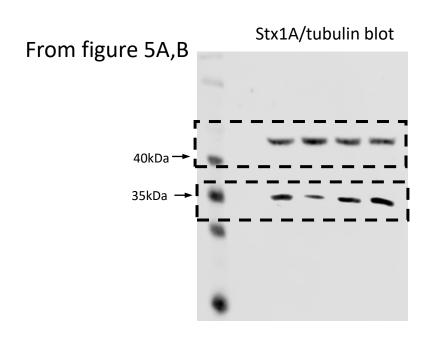

#### From figure 3C

From figure 4A SUMO1 blot

#### Supplementary Figure 1 - Full length blots

Full length, uncropped blots for all figures. Cropped areas shown in figures are indicated with dashed boxes.