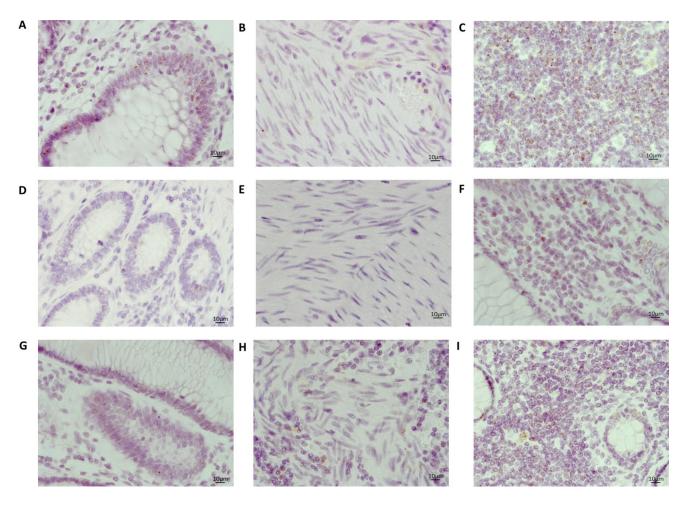

## SUPPLEMENTARY MATERIALS

**Supplementary Figure 1:** Representative images of mRNA expression using RNAscope® on FFPE whole tissue section in different cell types from colorectal cancer cases at 40× magnification (**A**) *MLH1* in normal epithelial cells (**B**) *MLH1* in stromal cells (**C**) *MLH1* in lymphoid cells (**D**) *GFI1* in normal epithelial cells (**E**) *GFI1* in stromal cells (**F**) *GFI1* in lymphoid epithelial cells (**G**) *TNFRSF11A* in normal epithelial cells (**I**) *TNFRSF11A* in lymphoid cells.