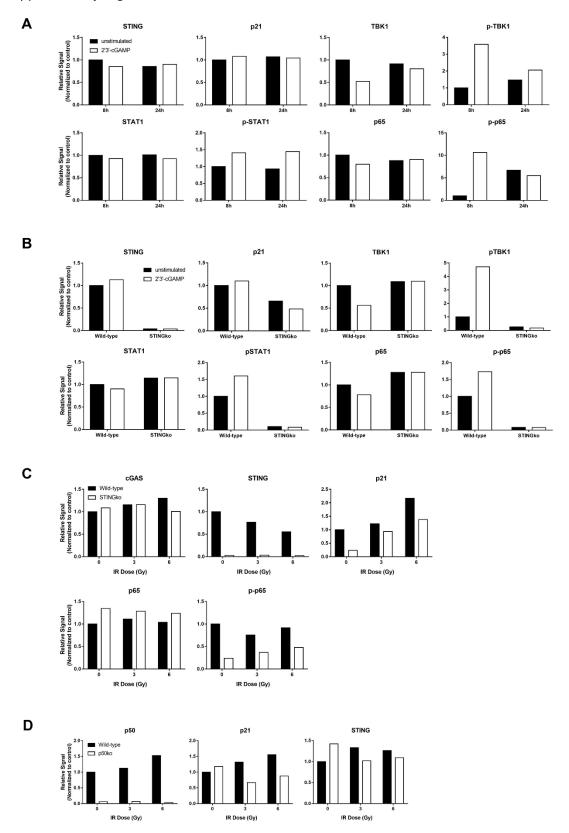

## Supplementary Figure S5

Supplementary Figure S5. Quantification of Western blot bands using Image J. The pixel units obtained for each protein band from Western gels shown in Main Figures 4B (A), 4C (B), 4D (C), and 4E (D) was normalized to the pixel units calculated from their respective b-Actin loading control. For phosphorylated proteins, we then quantified the fraction of phosphorylated proteins to the absolute total amount of protein (total protein + phosphorylated protein). For dose-dependent and stimulation assays, the variables tested were normalized to their respective wild-type unstimulated controls.