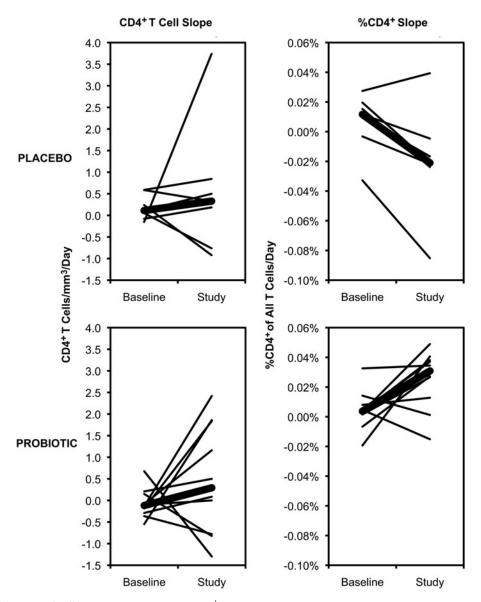

## **Supplementary Data**

**SUPPLEMENTARY FIG. S1.** Slopes of blood CD4<sup>+</sup> T cell counts and percentages during the study compared to the prior year. The slopes of blood CD4<sup>+</sup> T cell counts and percentages ( $\Delta$ CD4<sup>+</sup> T cells/mm<sup>3</sup>/day and  $\Delta$ % CD4<sup>+</sup> T cells/day) at baseline (determined by three measurements in the prior year and the start of placebo or probiotic administration) and during the study (determined by measurements from the start to the end of placebo or probiotic administration) are plotted for placebo and probiotic groups. Each *thin line* represents an individual, and the *thick lines* indicate medians for each group.