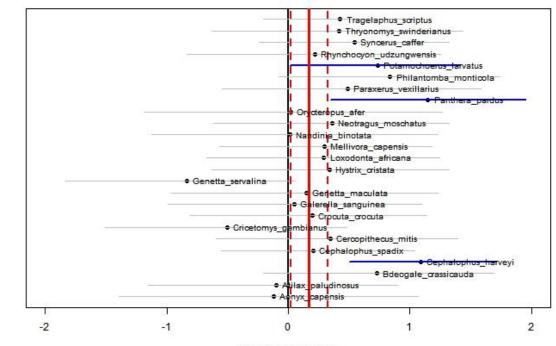

# Effect of dist. to rivers on MT occupancy



# Effect of dist. to rivers on MB occupancy



Parameter estimate



## Effect of dist. to rivers on LU occupancy





Parameter estimate



## Effect of dist. to rivers on MW occupancy

(b)

# Effect of dist. to settlements on MT occupancy



Parameter estimate

Effect of dist. to settlements on MB occupancy







Parameter estimate

Effect of dist. to settlements on ND occupancy



Parameter estimate







## Effect of dist. to settlements on MT detection



## Effect of dist. to settlements on MB detection



Parameter estimate



## Effect of dist. to settlements on LU detection









# Effect of dist. to settlements on MW detection

Parameter estimate