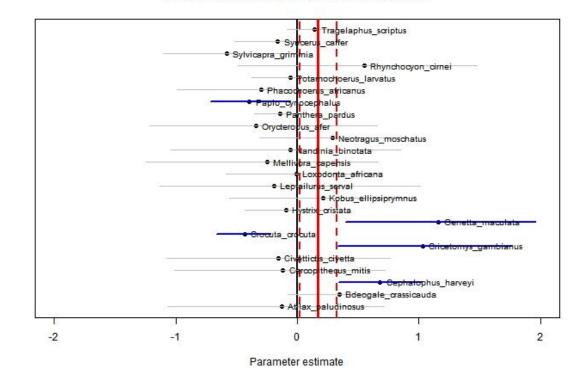

# Effect of dist. to rivers on MT occupancy



# Effect of dist. to rivers on MB occupancy



Parameter estimate



## Effect of dist. to rivers on LU occupancy





Parameter estimate



## Effect of dist. to rivers on MW occupancy

(b)

# Effect of dist. to settlements on MT occupancy



Parameter estimate

Effect of dist. to settlements on MB occupancy







Parameter estimate

Effect of dist. to settlements on ND occupancy



Parameter estimate







## Effect of dist. to settlements on MT detection



## Effect of dist. to settlements on MB detection



Parameter estimate



## Effect of dist. to settlements on LU detection









# Effect of dist. to settlements on MW detection

Parameter estimate