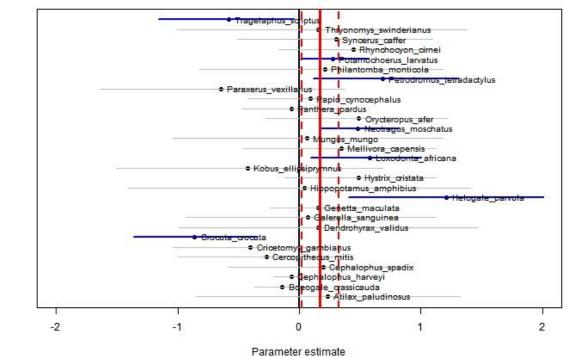

# Effect of dist. to rivers on MT occupancy



# Effect of dist. to rivers on MB occupancy



Parameter estimate



## Effect of dist. to rivers on LU occupancy





Parameter estimate



## Effect of dist. to rivers on MW occupancy

(b)

# Effect of dist. to settlements on MT occupancy



Parameter estimate

Effect of dist. to settlements on MB occupancy







Parameter estimate

Effect of dist. to settlements on ND occupancy



Parameter estimate







## Effect of dist. to settlements on MT detection



## Effect of dist. to settlements on MB detection



Parameter estimate



## Effect of dist. to settlements on LU detection









# Effect of dist. to settlements on MW detection

Parameter estimate