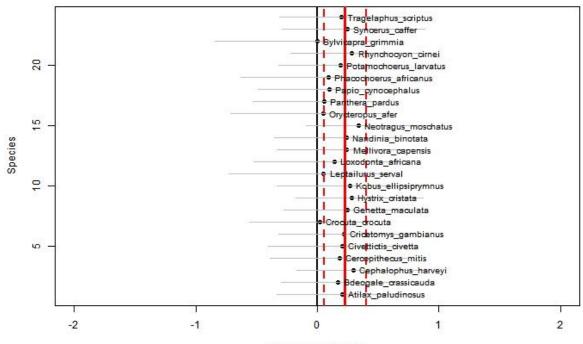

# Effect of dist. to rivers on MT occupancy



# Effect of dist. to rivers on MB occupancy



Parameter estimate



## Effect of dist. to rivers on LU occupancy





Parameter estimate



## Effect of dist. to rivers on MW occupancy

(b)

# Effect of dist. to settlements on MT occupancy



Parameter estimate

Effect of dist. to settlements on MB occupancy







Parameter estimate

Effect of dist. to settlements on ND occupancy



Parameter estimate







## Effect of dist. to settlements on MT detection



## Effect of dist. to settlements on MB detection



Parameter estimate



## Effect of dist. to settlements on LU detection









# Effect of dist. to settlements on MW detection

Parameter estimate