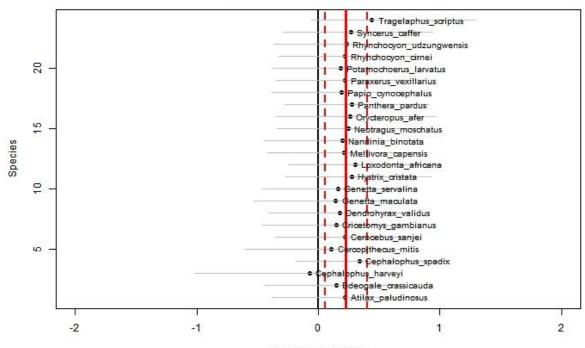

# Effect of dist. to rivers on MT occupancy



# Effect of dist. to rivers on MB occupancy



Parameter estimate



## Effect of dist. to rivers on LU occupancy





Parameter estimate



## Effect of dist. to rivers on MW occupancy

(b)

# Effect of dist. to settlements on MT occupancy



Parameter estimate

Effect of dist. to settlements on MB occupancy







Parameter estimate

Effect of dist. to settlements on ND occupancy



Parameter estimate







## Effect of dist. to settlements on MT detection



## Effect of dist. to settlements on MB detection



Parameter estimate



## Effect of dist. to settlements on LU detection









# Effect of dist. to settlements on MW detection

Parameter estimate