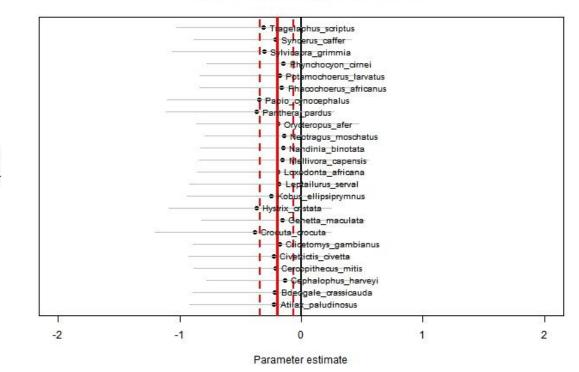

# Effect of dist. to rivers on MT occupancy



# Effect of dist. to rivers on MB occupancy



Parameter estimate



## Effect of dist. to rivers on LU occupancy





Parameter estimate



## Effect of dist. to rivers on MW occupancy

(b)

# Effect of dist. to settlements on MT occupancy



Parameter estimate

Effect of dist. to settlements on MB occupancy







Parameter estimate

Effect of dist. to settlements on ND occupancy



Parameter estimate







## Effect of dist. to settlements on MT detection



## Effect of dist. to settlements on MB detection



Parameter estimate



## Effect of dist. to settlements on LU detection









# Effect of dist. to settlements on MW detection

Parameter estimate