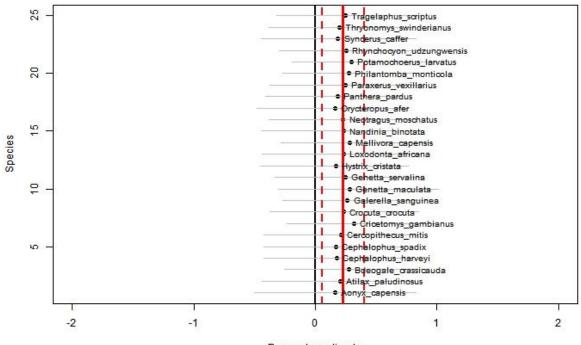

# Effect of dist. to rivers on MT occupancy



# Effect of dist. to rivers on MB occupancy



Parameter estimate



## Effect of dist. to rivers on LU occupancy





Parameter estimate



## Effect of dist. to rivers on MW occupancy

(b)

# Effect of dist. to settlements on MT occupancy



Parameter estimate

Effect of dist. to settlements on MB occupancy







Parameter estimate

Effect of dist. to settlements on ND occupancy



Parameter estimate







## Effect of dist. to settlements on MT detection



## Effect of dist. to settlements on MB detection



Parameter estimate



## Effect of dist. to settlements on LU detection









# Effect of dist. to settlements on MW detection

Parameter estimate