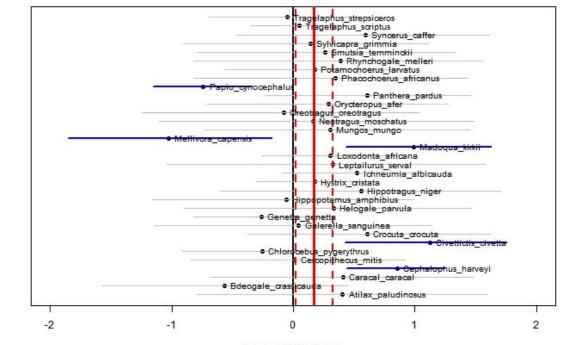

# Effect of dist. to rivers on MT occupancy



# Effect of dist. to rivers on MB occupancy



Parameter estimate



## Effect of dist. to rivers on LU occupancy





Parameter estimate



## Effect of dist. to rivers on MW occupancy

(b)

# Effect of dist. to settlements on MT occupancy



Parameter estimate

Effect of dist. to settlements on MB occupancy







Parameter estimate

Effect of dist. to settlements on ND occupancy



Parameter estimate







## Effect of dist. to settlements on MT detection



## Effect of dist. to settlements on MB detection



Parameter estimate



## Effect of dist. to settlements on LU detection









# Effect of dist. to settlements on MW detection

Parameter estimate