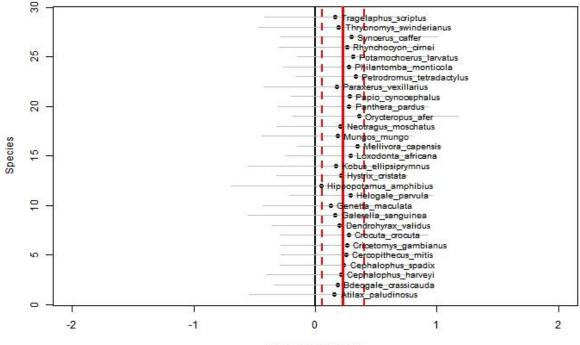

# Effect of dist. to rivers on MT occupancy



# Effect of dist. to rivers on MB occupancy



Parameter estimate



## Effect of dist. to rivers on LU occupancy





Parameter estimate



## Effect of dist. to rivers on MW occupancy

(b)

# Effect of dist. to settlements on MT occupancy



Parameter estimate

Effect of dist. to settlements on MB occupancy







Parameter estimate

Effect of dist. to settlements on ND occupancy



Parameter estimate







## Effect of dist. to settlements on MT detection



## Effect of dist. to settlements on MB detection



Parameter estimate



## Effect of dist. to settlements on LU detection









# Effect of dist. to settlements on MW detection

Parameter estimate