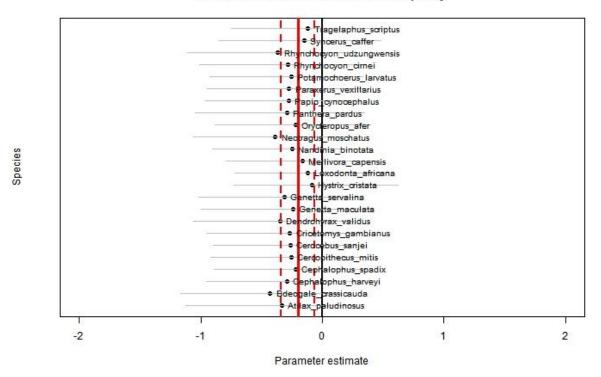

# Effect of dist. to rivers on MT occupancy



# Effect of dist. to rivers on MB occupancy



Parameter estimate



## Effect of dist. to rivers on LU occupancy





Parameter estimate



## Effect of dist. to rivers on MW occupancy

(b)

# Effect of dist. to settlements on MT occupancy



Parameter estimate

Effect of dist. to settlements on MB occupancy







Parameter estimate

Effect of dist. to settlements on ND occupancy



Parameter estimate







## Effect of dist. to settlements on MT detection



## Effect of dist. to settlements on MB detection



Parameter estimate



## Effect of dist. to settlements on LU detection









# Effect of dist. to settlements on MW detection

Parameter estimate