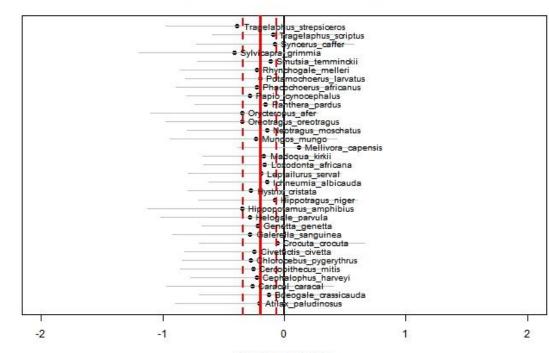

# Effect of dist. to rivers on MT occupancy



# Effect of dist. to rivers on MB occupancy



Parameter estimate



## Effect of dist. to rivers on LU occupancy





Parameter estimate



## Effect of dist. to rivers on MW occupancy

(b)

# Effect of dist. to settlements on MT occupancy



Parameter estimate

Effect of dist. to settlements on MB occupancy







Parameter estimate

Effect of dist. to settlements on ND occupancy



Parameter estimate







## Effect of dist. to settlements on MT detection



## Effect of dist. to settlements on MB detection



Parameter estimate



## Effect of dist. to settlements on LU detection









# Effect of dist. to settlements on MW detection

Parameter estimate