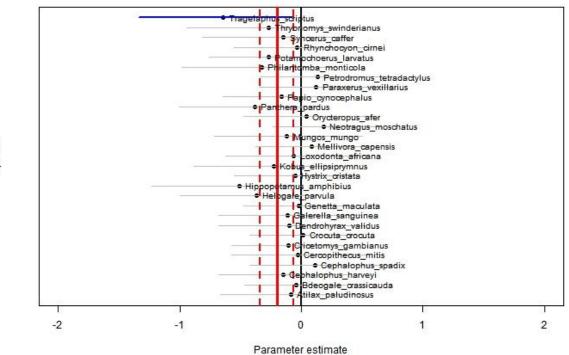

# Effect of dist. to rivers on MT occupancy



# Effect of dist. to rivers on MB occupancy



Parameter estimate



## Effect of dist. to rivers on LU occupancy





Parameter estimate



## Effect of dist. to rivers on MW occupancy

(b)

# Effect of dist. to settlements on MT occupancy



Parameter estimate

Effect of dist. to settlements on MB occupancy







Parameter estimate

Effect of dist. to settlements on ND occupancy



Parameter estimate







## Effect of dist. to settlements on MT detection



## Effect of dist. to settlements on MB detection



Parameter estimate



## Effect of dist. to settlements on LU detection









# Effect of dist. to settlements on MW detection

Parameter estimate