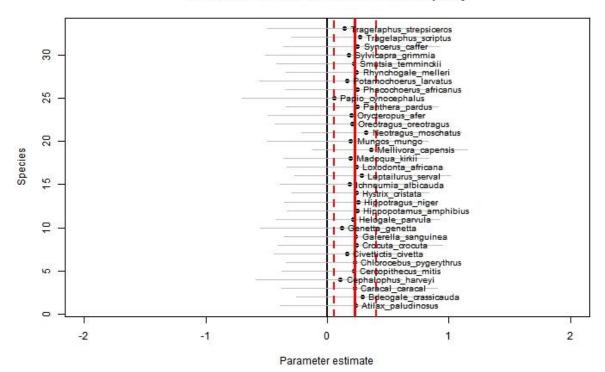

# Effect of dist. to rivers on MT occupancy



# Effect of dist. to rivers on MB occupancy



Parameter estimate



## Effect of dist. to rivers on LU occupancy





Parameter estimate



## Effect of dist. to rivers on MW occupancy

(b)

# Effect of dist. to settlements on MT occupancy



Parameter estimate

Effect of dist. to settlements on MB occupancy







Parameter estimate

Effect of dist. to settlements on ND occupancy



Parameter estimate







## Effect of dist. to settlements on MT detection



## Effect of dist. to settlements on MB detection



Parameter estimate



## Effect of dist. to settlements on LU detection









# Effect of dist. to settlements on MW detection

Parameter estimate