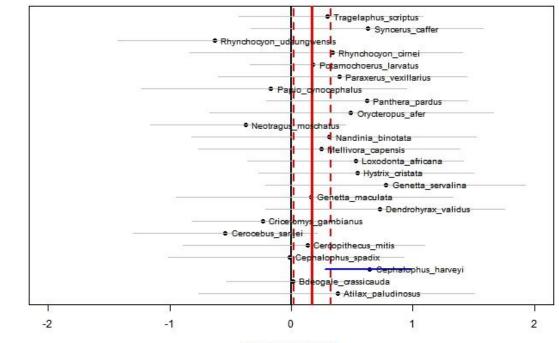

# Effect of dist. to rivers on MT occupancy



# Effect of dist. to rivers on MB occupancy



Parameter estimate



## Effect of dist. to rivers on LU occupancy





Parameter estimate



## Effect of dist. to rivers on MW occupancy

(b)

# Effect of dist. to settlements on MT occupancy



Parameter estimate

Effect of dist. to settlements on MB occupancy







Parameter estimate

Effect of dist. to settlements on ND occupancy



Parameter estimate







## Effect of dist. to settlements on MT detection



## Effect of dist. to settlements on MB detection



Parameter estimate



## Effect of dist. to settlements on LU detection









# Effect of dist. to settlements on MW detection

Parameter estimate