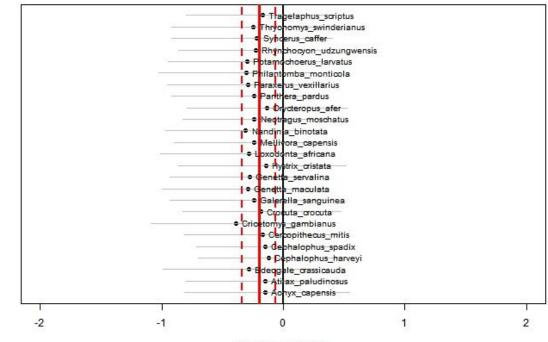

# Effect of dist. to rivers on MT occupancy



# Effect of dist. to rivers on MB occupancy



Parameter estimate



## Effect of dist. to rivers on LU occupancy





Parameter estimate



## Effect of dist. to rivers on MW occupancy

(b)

# Effect of dist. to settlements on MT occupancy



Parameter estimate

Effect of dist. to settlements on MB occupancy







Parameter estimate

Effect of dist. to settlements on ND occupancy



Parameter estimate







## Effect of dist. to settlements on MT detection



## Effect of dist. to settlements on MB detection



Parameter estimate



## Effect of dist. to settlements on LU detection









# Effect of dist. to settlements on MW detection

Parameter estimate