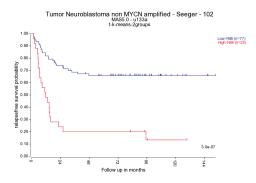

## Neuroblastoma non-MYCN-amplified - Seeger-102

K-means clustering, 2 groups "ribosome biogenesis in eukaryotes"

Relapsefree survival between Low-Ribi and High-RiBi tumors