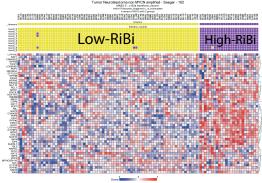

2 color array containing negative values. To avoid filter out, K-mean's settings were as follow:

-floor value: -500

-range: 0

-max exp: -500

K-means clustering, 2 groups "ribosome biogenesis in eukaryotes"

Distribution of High-RiBi and Low-RiBi tumors in INSS tumor stages

MYCN expression in High-RiBi and Low-RiBi tumors

Overall survival between Low-Ribi and High-RiBi tumors

Eventfree survival between Low-Ribi and High-RiBi tumors