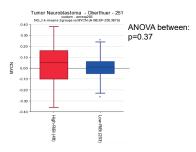

Distribution of High-RiBi and Low-RiBi tumors in INSS tumor stages

MYCN expression in High-RiBi and Low-RiBi tumors

Overall survival between Low-Ribi and High-RiBi tumors

Eventfree survival between Low-Ribi and High-RiBi tumors