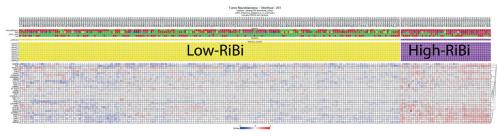

2 color array containing negative values. To avoid filter out, K-mean's settings were as follow:

-floor value: -500

-range: 0

-max exp: -500

K-means clustering, 2 groups "ribosome biogenesis in eukaryotes"