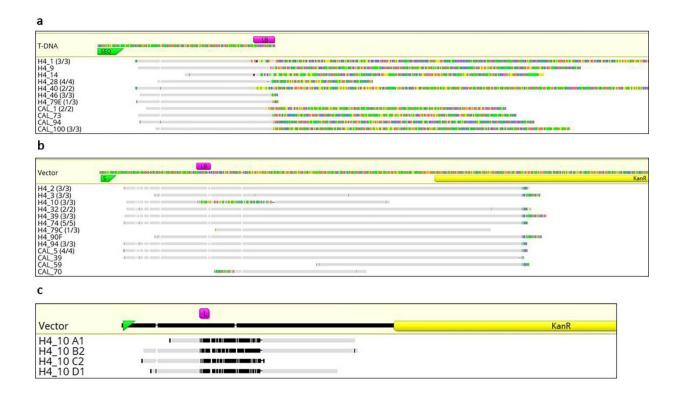

**Fig. S6.** Left border T-DNA integration. TAIL PCR sequence data for transgenic 'Hawaii 4' (H4) and 'Calypso' (Cal) lines.

**a** Assembly to the binary vector T-DNA. **b** Assembly to the binary vector pCas9-K-GFP. Where homologous data was obtained from more than one sample in a shoot line this is indicated (number of homologous shoots/number of shoots sequenced in shoot line) and sequence for only one (representative) sample is shown. **c** Assembly to T-DNA of sequence data for shoots from line 10. Mismatches to the reference sequences are highlighted. Mismatches are unique for each line. S/SEQ/green arrow=location of primer used for sequencing. Pink box labelled L/LB=position of T-DNA left border.