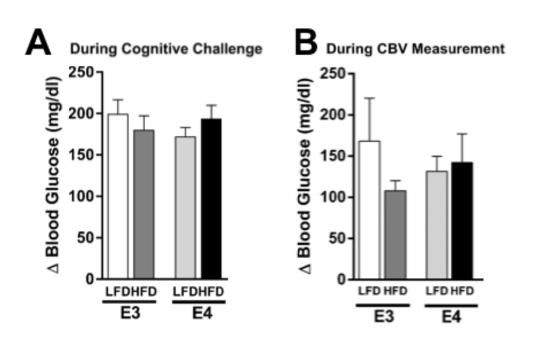

## Supplemental Figure 2

Supplemental Figure 2. Blood Glucose Concentrations are Similar Following Glucose Gavage or Injection. A) Change in blood glucose following a glucose gavage and water maze probe session (15 minute time point minus OTP). B) Change in blood glucose following an I.V. injection of glucose and OMAG scan (15 minute time point minus OTP). n = 7-8.