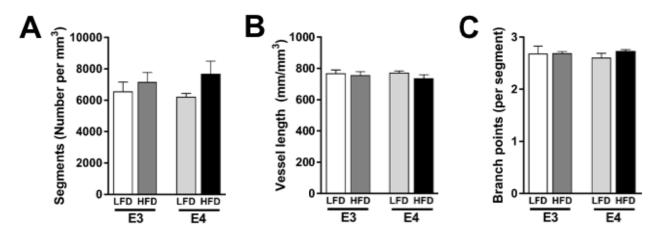

Supplemental Figure 1. APOE Genotype and HFD do not Alter Vessel Morphology. A) The number of vessels is not significantly altered by APOE genotype or diet. n = 7-8. B) Mean vessel length is not significantly altered by APOE genotype or diet. n = 7-8. C) Vessel complexity, as measured by branching, is not significantly altered by APOE genotype or diet. n = 7-8.