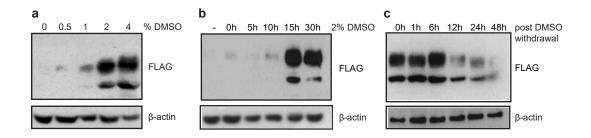

Figure S1. Kinetic and dose-dependence of NTCP expression by DMSO. (a) Western blot analysis of NTCP protein expression in HepG2-NTCP cells following 24 hours of culture in the absence or presence of DMSO at the indicated concentrations. (b) Western blot kinetic analysis of NTCP protein expression following culture of HepG2-NTCP cells in the absence or presence of 2% DMSO at the indicated time points. (c) Kinetic of NTCP protein expression in HepG2-NTCP cells following initial culture in medium containing 2% DMSO for 24 hours subsequently followed by withdrawal of DMSO for the indicated time points. Data shown are representative examples of three independent experiments.