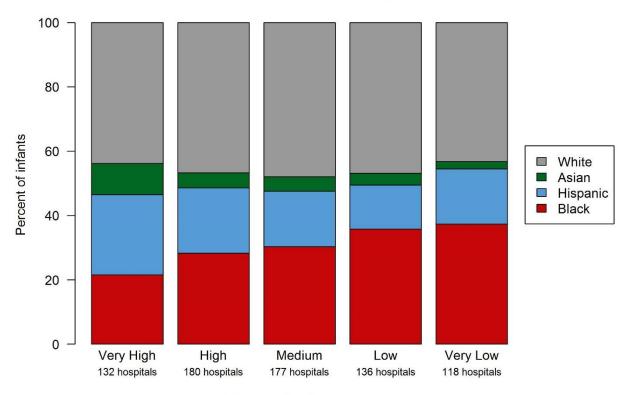

This supplementary material has been provided by the authors to give readers additional information about their work.

eFigure. Racial Distribution within Quintiles of Baby-MONITOR scores

## Racial Distribution within Quintiles of Baby-MONITOR scores

**eTable 1.** Quintiles of Proportion of White Infants and Average Proportions of Infants Within Quintiles

|          |                 | Ranked by Proportion of White Infants |            |            |            |            |
|----------|-----------------|---------------------------------------|------------|------------|------------|------------|
|          | Distribution in | Very High                             | High (n=86 | Medium     | Low (n=142 | Very Low   |
|          | Study           | (n=112                                | hospitals) | (n=112     | hospitals) | (n=291     |
|          | Population      | hospitals)                            |            | hospitals) |            | hospitals) |
| White    | 46%             | 83%                                   | 69%        | 58%        | 45%        | 23%        |
| Black    | 31%             | 9%                                    | 20%        | 24%        | 33%        | 41%        |
| Hispanic | 19%             | 6%                                    | 8%         | 13%        | 17%        | 29%        |
| Asian    | 5%              | 2%                                    | 3%         | 5%         | 5%         | 6%         |
| Total    | 100%            | 100%                                  | 100%       | 100%       | 100%       | 100%       |