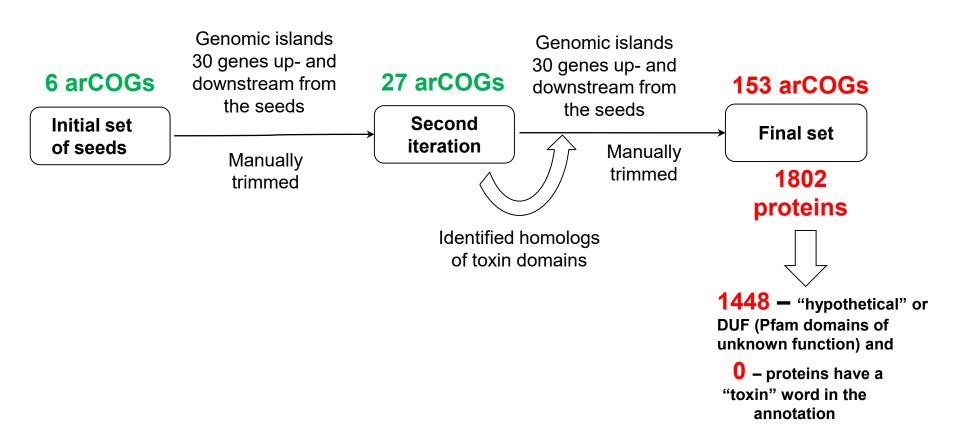

arCOG11410 T4-like virus tail tube protein gp19 arCOG11413 T4-like virus tail tube protein gp19

arCOG11414 Phage tail sheath protein

**Supplementary Figure S1.** Iterative "guilt-by association" computational pipeline for identification of polymorphic toxin loci.