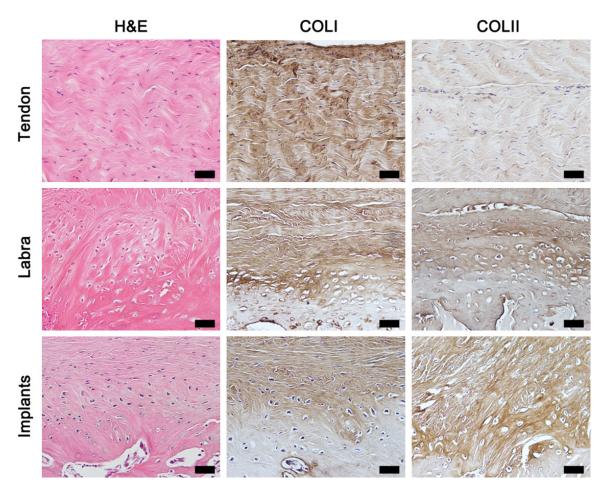

Figure S2. Histological assessment of native tendon, labra, and implants in the labral reconstructed groups at 24 weeks postoperatively, including H&E staining and immunohistochemical staining for type I and II collagen (n = 6 for each group). Scale bar,  $50 \mu m$ .