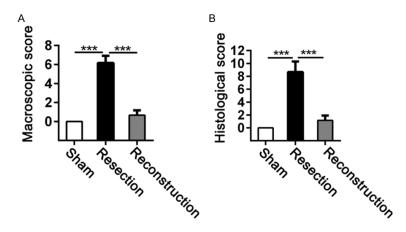

**Figure S1.** Assessment of OA severity in sham-operated, labral resected, and labral reconstructed hip joints by macroscopic and histological scores at 24 weeks postoperatively. A, B. Macroscopic and histological scores (sham, n = 3; resection and reconstruction, n = 6; ANOVA). Data are shown as the mean  $\pm$  SD. \*\*\*P < 0.001.