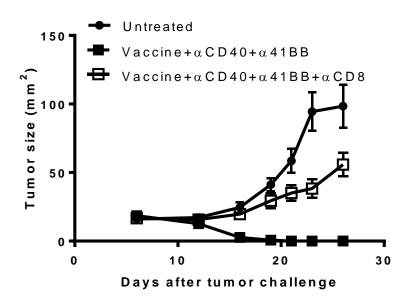

## Supplementary Fig. S4

Supplementary Fig. S4. Therapeutic efficacy of the combination of  $\alpha$ 4-1BB and  $\alpha$ CD40 with and without HPV peptide vaccine is CD8+ T cell dependent. Mice were challenged subcutaneously with mEER cells (1X10<sup>6</sup>) before being immunized intranasally at days 6 and 12, and receiving  $\alpha$ 4-1BB and  $\alpha$ CD40 by the intraperitoneal route at days 6, 9 and 12. One group of mice was injected intraperitoneally with  $\alpha$ CD8 antibody 1 day pre- and 1 day post-tumor challenge and every 3 days until mice were sacrificed. Tumor growth was monitored over time. Data are represented as means ± SEM (n = 5 mice/group).