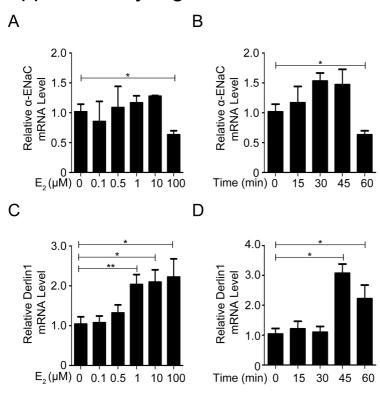

## Supplementary Figure 1: Effect of Estrogen on $\alpha$ -ENaC and derlin-1 mRNA expressions.

The mRNA expressions of  $\alpha$ -ENaC (A) and derlin-1 (C) was determined in mpkCCDc14 cells treated with 0.1, 0.5, 1, 10, 100  $\mu$ M E<sub>2</sub> by real-time PCR. The mRNA expressions of  $\alpha$ -ENaC (B) and derlin-1 (D) were also examined as a function of time during the stimulation of mpkCCDc14 cells with 100  $\mu$ M E<sub>2</sub> by real-time PCR. Bars are means  $\pm$  SE from three independent experiments, \*P<0.05, \*\*P<0.01 compared to Con.