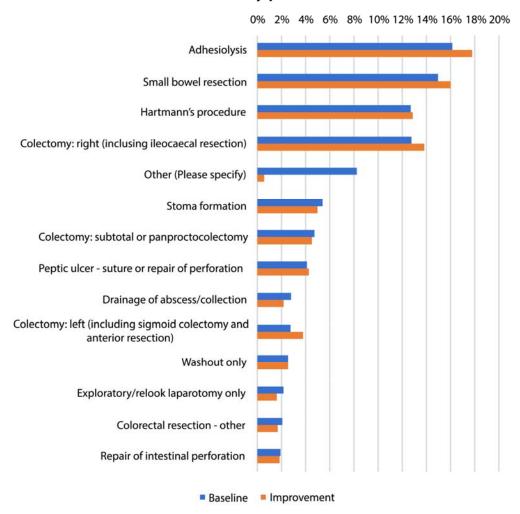

**eFigure.** Bar Chart Showing the Commonest Procedures Under the Umbrella Term "Emergency Laparotomy" Carried Out During Baseline and Intervention

This supplementary material has been provided by the authors to give readers additional information about their work.