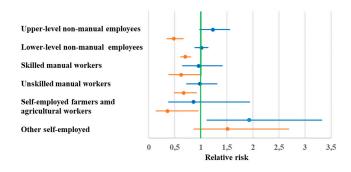

### A) All-cause disability retirement. Men.

### B) All-cause disability retirement. Women.

# C) Disability retirement due to MSD. Men. Women.

## D) Disability retirement due to MSD.

# E) Disability retirement due to mental disorders. Men. disorders. Women.

#### F) Disability retirement due to mental

**Figure S1.** Age adjusted hazard ratios (HR) and their 95% confidence intervals (95% CI) for all-cause and cause-specific disability retirement by observational year and occupational class among 30–59 years old men and women. Reference group: year 2010 (HR=1.00). (A–B) all-cause disability retirement, (C–D) disability retirement due to musculoskeletal diseases (MSD), and (E–F) disability retirement due to mental disorders. Location of the blue line on the right side from the reference line (green line) indicates the risk of disability retirement in year 2007 was lower than in 2010. Location of the orange line on the left side from the reference line (green line) indicates the risk of disability retirement in year 2013 was lower than in 2010.