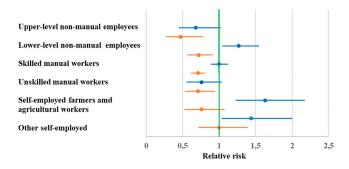

### A) All-cause disability retirement. Men.

### B) All-cause disability retirement. Women.

# C) Disability retirement due to MSD. Men. Women.

## D) Disability retirement due to MSD.

# E) Disability retirement due to mental disorders. Men. disorders. Women.

#### F) Disability retirement due to mental

**Figure S1.** Age adjusted hazard ratios (HR) and their 95% confidence intervals (95% CI) for all-cause and cause-specific disability retirement by observational year and occupational class among 30–59 years old men and women. Reference group: year 2010 (HR=1.00). (A–B) all-cause disability retirement, (C–D) disability retirement due to musculoskeletal diseases (MSD), and (E–F) disability retirement due to mental disorders. Location of the blue line on the right side from the reference line (green line) indicates the risk of disability retirement in year 2007 was lower than in 2010. Location of the orange line on the left side from the reference line (green line) indicates the risk of disability retirement in year 2013 was lower than in 2010.