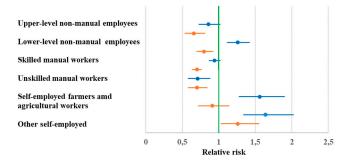

### A) All-cause disability retirement. Men.

### B) All-cause disability retirement. Women.

# C) Disability retirement due to MSD. Men. Women.

## D) Disability retirement due to MSD.

# E) Disability retirement due to mental disorders. Men. disorders. Women.

#### F) Disability retirement due to mental

**Figure S1.** Age adjusted hazard ratios (HR) and their 95% confidence intervals (95% CI) for all-cause and cause-specific disability retirement by observational year and occupational class among 30–59 years old men and women. Reference group: year 2010 (HR=1.00). (A–B) all-cause disability retirement, (C–D) disability retirement due to musculoskeletal diseases (MSD), and (E–F) disability retirement due to mental disorders. Location of the blue line on the right side from the reference line (green line) indicates the risk of disability retirement in year 2007 was lower than in 2010. Location of the orange line on the left side from the reference line (green line) indicates the risk of disability retirement in year 2013 was lower than in 2010.