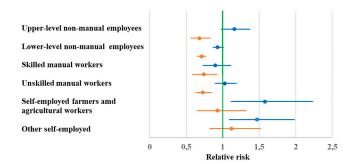

### A) All-cause disability retirement. Men.

### B) All-cause disability retirement. Women.

# C) Disability retirement due to MSD. Men. Women.

## D) Disability retirement due to MSD.

# E) Disability retirement due to mental disorders. Men. disorders. Women.

#### F) Disability retirement due to mental

**Figure S1.** Age adjusted hazard ratios (HR) and their 95% confidence intervals (95% CI) for all-cause and cause-specific disability retirement by observational year and occupational class among 30–59 years old men and women. Reference group: year 2010 (HR=1.00). (A–B) all-cause disability retirement, (C–D) disability retirement due to musculoskeletal diseases (MSD), and (E–F) disability retirement due to mental disorders. Location of the blue line on the right side from the reference line (green line) indicates the risk of disability retirement in year 2007 was lower than in 2010. Location of the orange line on the left side from the reference line (green line) indicates the risk of disability retirement in year 2013 was lower than in 2010.