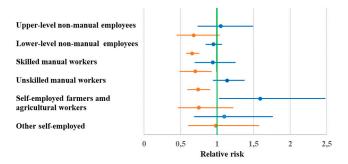

### A) All-cause disability retirement. Men.

### B) All-cause disability retirement. Women.

# C) Disability retirement due to MSD. Men. Women.

## D) Disability retirement due to MSD.

# E) Disability retirement due to mental disorders. Men. disorders. Women.

#### F) Disability retirement due to mental

**Figure S1.** Age adjusted hazard ratios (HR) and their 95% confidence intervals (95% CI) for all-cause and cause-specific disability retirement by observational year and occupational class among 30–59 years old men and women. Reference group: year 2010 (HR=1.00). (A–B) all-cause disability retirement, (C–D) disability retirement due to musculoskeletal diseases (MSD), and (E–F) disability retirement due to mental disorders. Location of the blue line on the right side from the reference line (green line) indicates the risk of disability retirement in year 2007 was lower than in 2010. Location of the orange line on the left side from the reference line (green line) indicates the risk of disability retirement in year 2013 was lower than in 2010.