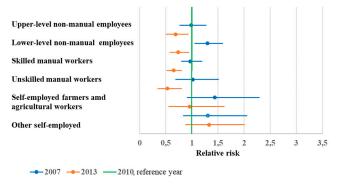

### A) All-cause disability retirement. Men.

### B) All-cause disability retirement. Women.

# C) Disability retirement due to MSD. Men. Women.

## D) Disability retirement due to MSD.

# E) Disability retirement due to mental disorders. Men. disorders. Women.

#### F) Disability retirement due to mental

**Figure S1.** Age adjusted hazard ratios (HR) and their 95% confidence intervals (95% CI) for all-cause and cause-specific disability retirement by observational year and occupational class among 30–59 years old men and women. Reference group: year 2010 (HR=1.00). (A–B) all-cause disability retirement, (C–D) disability retirement due to musculoskeletal diseases (MSD), and (E–F) disability retirement due to mental disorders. Location of the blue line on the right side from the reference line (green line) indicates the risk of disability retirement in year 2007 was lower than in 2010. Location of the orange line on the left side from the reference line (green line) indicates the risk of disability retirement in year 2013 was lower than in 2010.