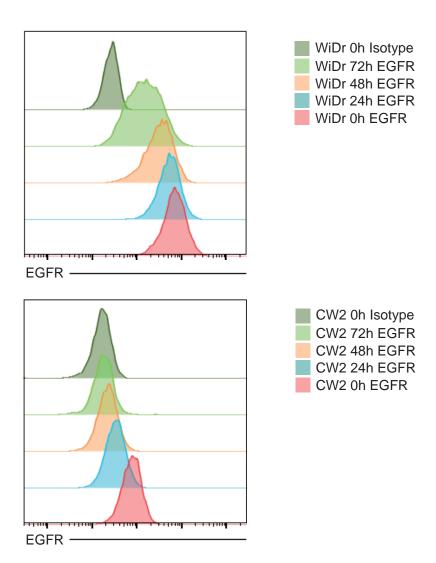

Figure S2

Figure S1. Evaluation of EGFR Expression After C-REV Infection. EGFR expression in WiDr and CW2 cells was determined by flow cytometry after C-REV infection.

Figure S2. Determination of EGFR mRNA levels After C-REV Infection. EGFR mRNA levels in HT-29 cells was detected by RT-PCR after C-REV infection.