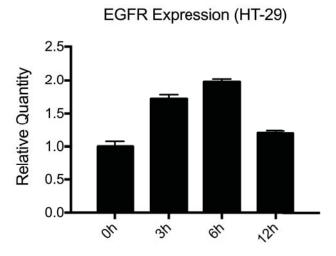

Figure S2

Figure S1. Evaluation of EGFR Expression After C-REV Infection. EGFR expression in WiDr and CW2 cells was determined by flow cytometry after C-REV infection.

Figure S2. Determination of EGFR mRNA levels After C-REV Infection. EGFR mRNA levels in HT-29 cells was detected by RT-PCR after C-REV infection.