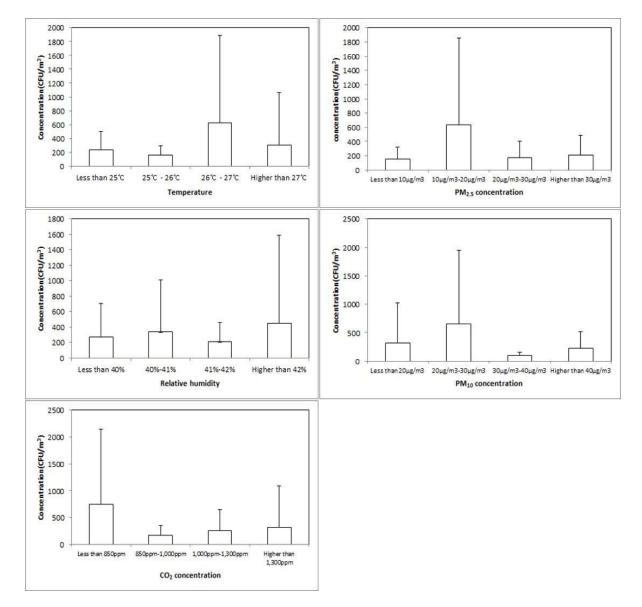

International Journal of *Environmental Research and Public Health* 

Supplemental Figure S1. Relationship between airborne bacterial concentration and environmental factors in daycares.

Supplemental Figure S2. Relationship between airborne bacterial concentration and environmental factors in medical facilities.

Figure S1. Relationship between airborne bacterial concentration and environmental factors in daycares.

**Figure S2.** Relationship between airborne bacterial concentration and environmental factors in medical facilities.