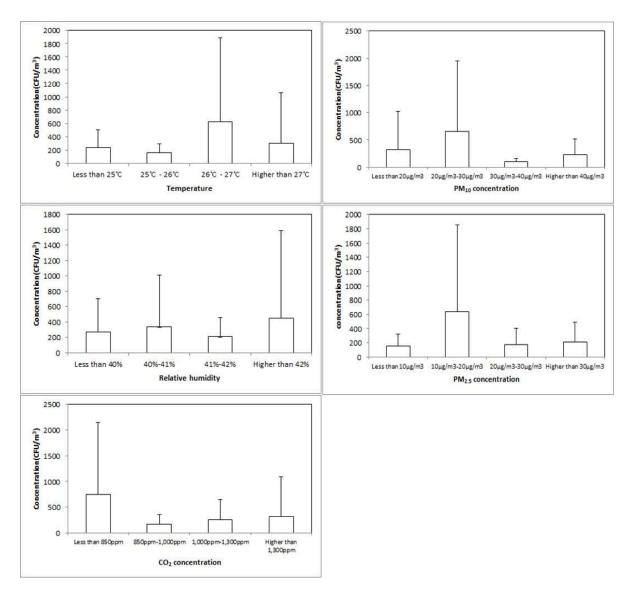

International Journal of *Environmental Research and Public Health* 

Supplemental Figure S1. Relationship between airborne bacterial concentration and environmental factors in daycares.

Supplemental Figure S2. Relationship between airborne bacterial concentration and environmental factors in medical facilities.

Figure S1. Relationship between airborne bacterial concentration and environmental factors in daycares.

**Figure S2.** Relationship between airborne bacterial concentration and environmental factors in medical facilities.