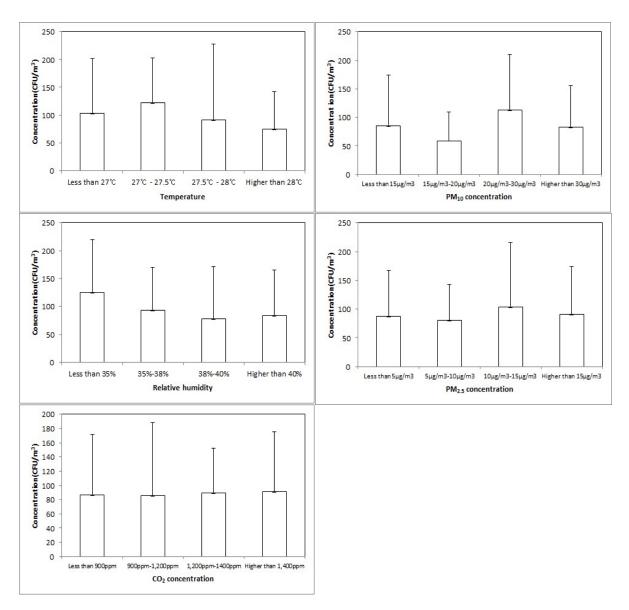

Supplemental Figure S3. Relationship between airborne bacterial concentration and environmental factors in elder care facilities.

Supplemental Figure S4. Relationship between airborne bacterial concentration and environmental factors in postnatal care centers.

**Figure S3.** Relationship between airborne bacterial concentration and environmental factors in elder care facilities.

Figure S4. Relationship between airborne bacterial concentration and environmental factors in postnatal care centers.