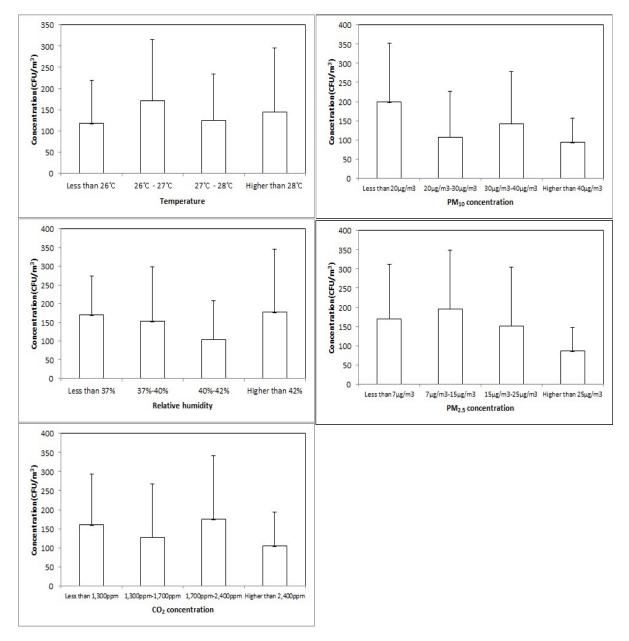

Supplemental Figure S3. Relationship between airborne bacterial concentration and environmental factors in elder care facilities.

Supplemental Figure S4. Relationship between airborne bacterial concentration and environmental factors in postnatal care centers.

**Figure S3.** Relationship between airborne bacterial concentration and environmental factors in elder care facilities.

Figure S4. Relationship between airborne bacterial concentration and environmental factors in postnatal care centers.