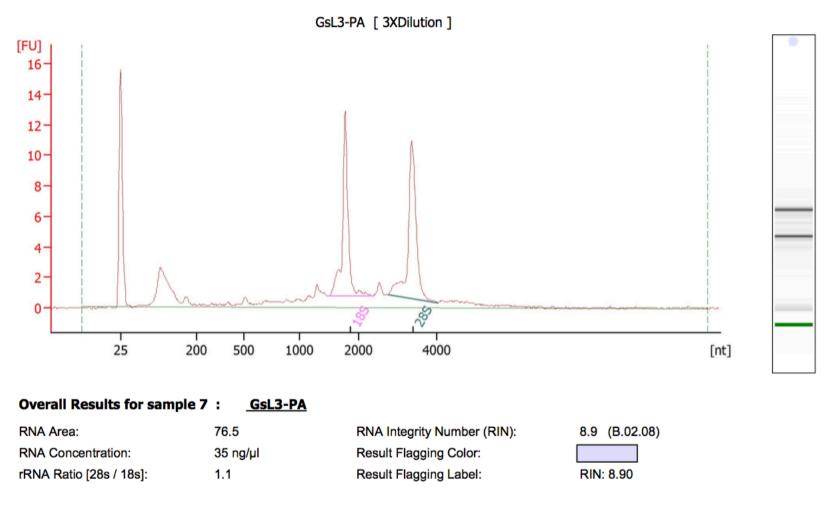

## **Supplementary Figure S1**

The quality and quantity of the total RNA sample

Assay Class: Eukaryote Total RNA Nano Data Path: C:\...Eukaryote Total RNA Nano\_DE24802309\_2017-06-15\_11-26-19.xad Created: 6/15/2017 11:26:19 AM Modified: 6/15/2017 2:26:48 PM

## Electropherogram Summary Continued ...

| Fragment table for sample 7 : <u>GsL3-PA</u> |                 |               |      |                 |
|----------------------------------------------|-----------------|---------------|------|-----------------|
| Name                                         | Start Size [nt] | End Size [nt] | Area | % of total Area |
| 18S                                          | 1,485           | 2,349         | 15.7 | 20.5            |
| 28S                                          | 2,737           | 4,014         | 16.7 | 21.8            |