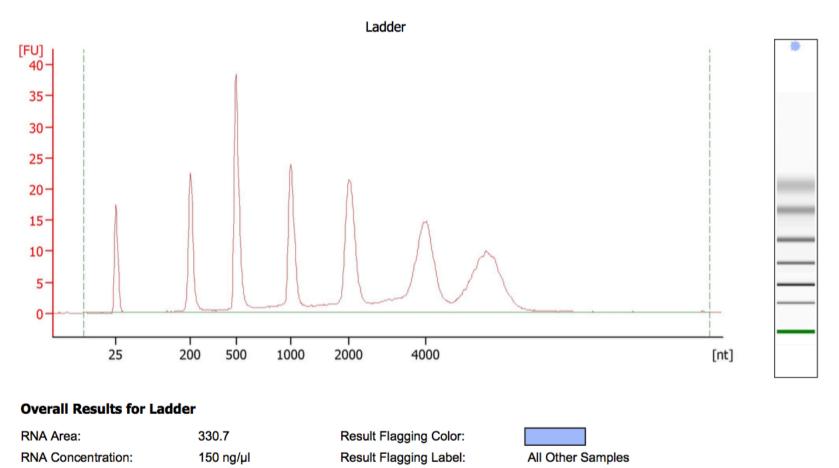

## **Supplementary Figure S1**

The quality and quantity of the total RNA sample

Assay Class: Eukaryote Total RNA Nano Data Path: C:\...Eukaryote Total RNA Nano\_DE24802309\_2017-06-15\_11-26-19.xad Created: 6/15/2017 11:26:19 AM Modified: 6/15/2017 2:26:48 PM

## **Electropherogram Summary**