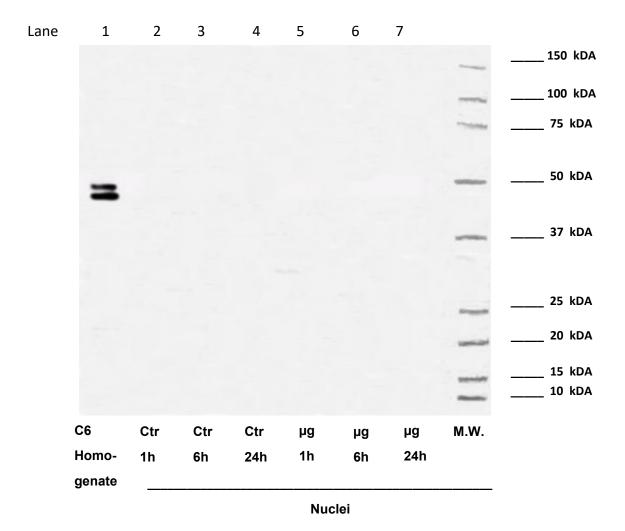

## Western Blot analysis against G protein type alpha

**Supplementary 3.** WB on C6 homogenate (used as positive control) and isolated nuclei of C6 glioma cells. For each panel, the samples loaded were: lane 1, C6 glioma cells homogenate (used as control); lane 2, nuclei from untreated C6 glioma cells (time 1 hour); lane 3, nuclei from untreated C6 glioma cells (time 6 hours); lane 4, nuclei from untreated C6 glioma cells (time 24 hours); lane 5, nuclei from C6 glioma cells treated with microgravity (µg) for 1 hour; lane 6, nuclei from C6 glioma cells treated with µg for 6 hours; lane 7, nuclei from C6 glioma cells treated with µg for 24 hours.