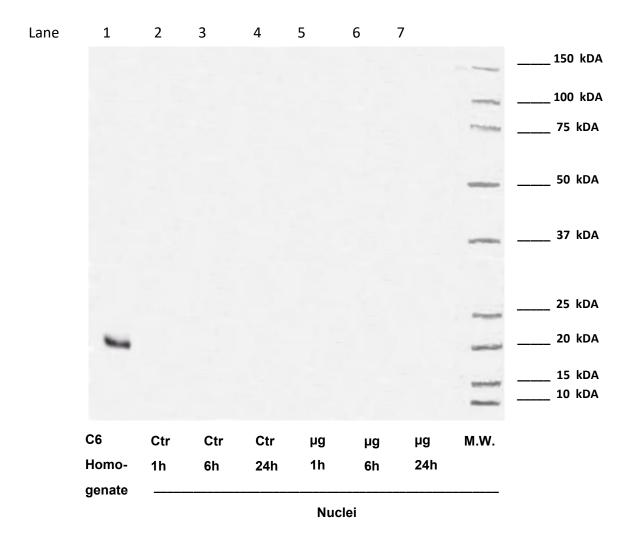

## Western Blot analysis against Translocase of the Inner Membrane

**Supplementary 4.** WB on C6 homogenate (used as positive control) and isolated nuclei of C6 glioma cells. For each panel, the samples loaded were: lane 1, C6 glioma cells homogenate (used as control); lane 2, nuclei from untreated C6 glioma cells (time 1 hour); lane 3, nuclei from untreated C6 glioma cells (time 6 hours); lane 4, nuclei from untreated C6 glioma cells (time 24 hours); lane 5, nuclei from C6 glioma cells treated with microgravity ( $\mu$ g) for 1 hour; lane 6, nuclei from C6 glioma cells treated with  $\mu$ g for 6 hours; lane 7, nuclei from C6 glioma cells treated with  $\mu$ g for 24 hours.