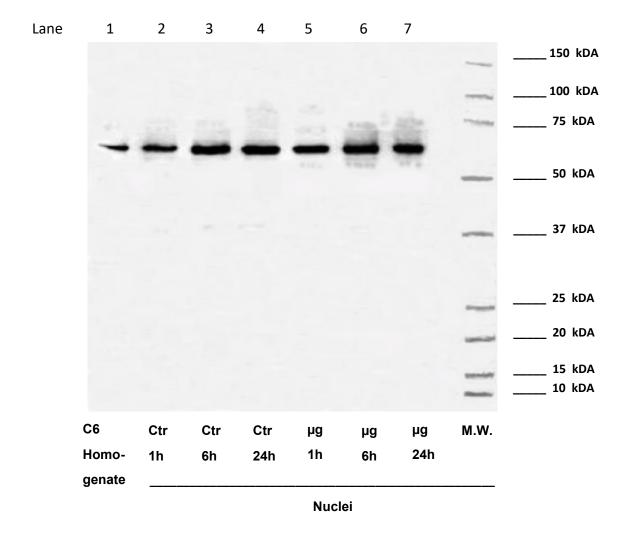

## Western Blot analysis against Laminin-B

**Supplementary 5.** WB on C6 homogenate (used as positive control) and isolated nuclei of C6 glioma cells. For each panel, the samples loaded were: lane 1, C6 glioma cells homogenate (used as control); lane 2, nuclei from untreated C6 glioma cells (time 1 hour); lane 3, nuclei from untreated C6 glioma cells (time 6 hours); lane 4, nuclei from untreated C6 glioma cells (time 24 hours); lane 5, nuclei from C6 glioma cells treated with microgravity (µg) for 1 hour; lane 6, nuclei from C6 glioma cells treated with µg for 6 hours; lane 7, nuclei from C6 glioma cells treated with µg for 24 hours.