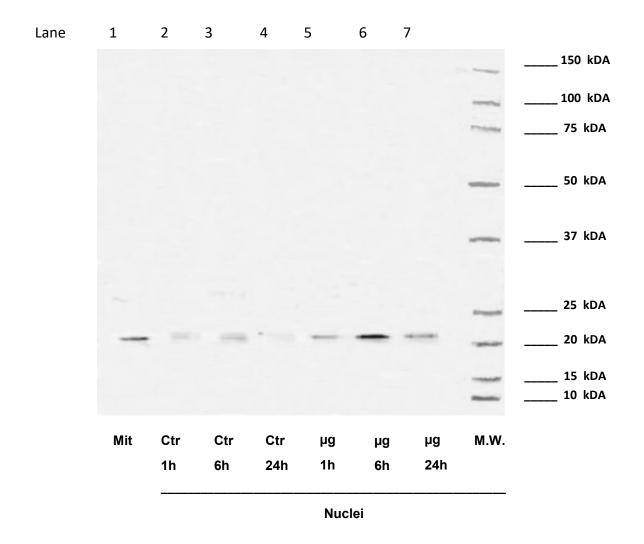

## Western Blot analysis against Bcl-2 protein

**Supplementary 8.** WB analyses on mitochondria enriched fraction (used as positive control) and isolated nuclei of C6 glioma cells. For each panels, the samples loaded were: lane 1, mitochondria enriched fraction (Mit); lane 2, nuclei from control C6 glioma cells (time 1 hour); lane 3, nuclei from control C6 glioma cells (time 6 hours); lane 4, nuclei from control C6 glioma cells (time 24 hours); lane 5, nuclei from C6 glioma cells treated with  $\mu$ g for 1 hour; lane 6, nuclei from C6 glioma cells treated with  $\mu$ g 6 hours; lane 7, nuclei from C6 glioma cells treated with  $\mu$ g for 24 hours.