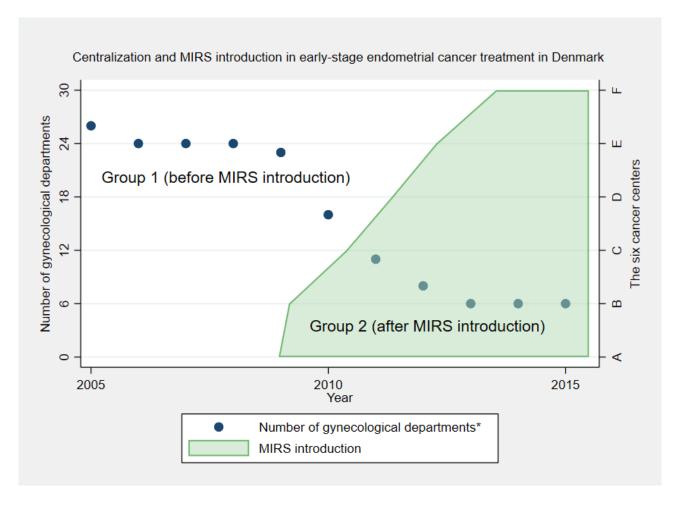

**eFigure.** Centralization and MIRS Introduction in Early-Stage Endometrial Cancer Treatment in Denmark

This supplementary material has been provided by the authors to give readers additional information about their work.

**eFigure.** Centralization and MIRS Introduction in Early-Stage Endometrial Cancer Treatment in Denmark

Abbreviation: MIRS, minimally invasive robotic surgery.

<sup>\*</sup>Gynecological departments providing surgery for more than 3 women with early-stage endometrial cancer per year