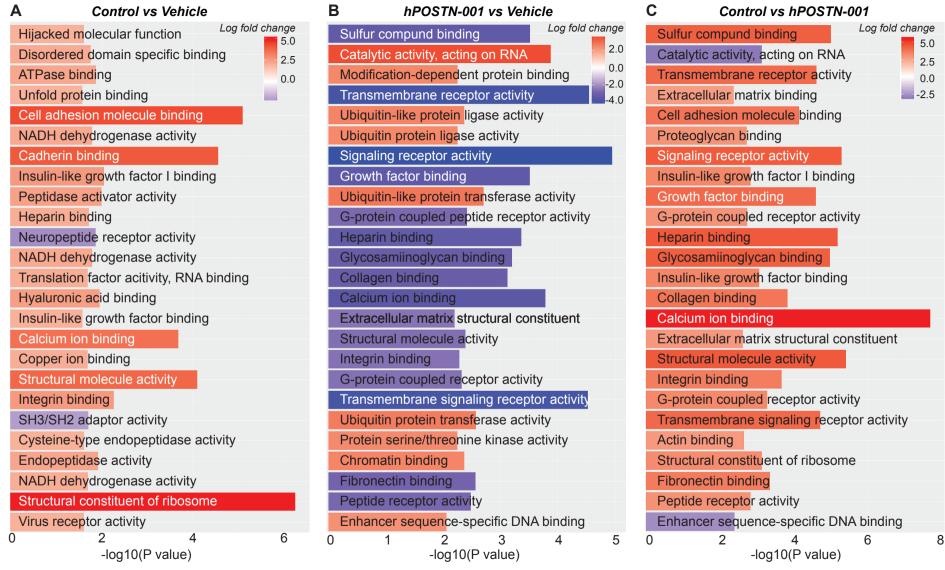

## **Supplemental Figure 4**

**Supplemental Figure 4: Molecular function of differentially expressed genes.** Barplot of GO biological processes found in the filtered gene list. GAGE\_Global\_FDR is the Benjamini-Hochberg FDR adjusted P value of two single-sided T-tests on all the log2 fold changes of every gene found in the Limma results that are members of a given GO term. As a result, GAGE used the co-expressed or co-varying nature of genes within GO terms to determine whether they were up or down regulated on a global scale for each statistical comparison. Top 25 significant biological processes for A. control and vehicle, B. hPOSTN-001 and vehicle, C. control and hPOSTN-001.