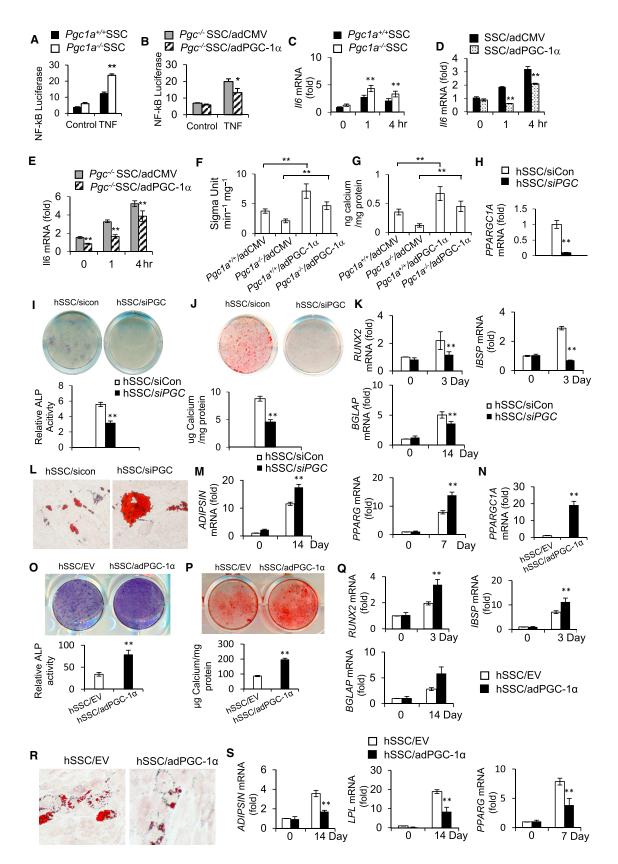

## Cell Stem Cell Correction

Figure S4. PGC-1α Regulates NF-κB Activation in SSCs and Controls Osteoblastic and Adipogenic Differentiation of Human SSCs *In Vitro*, Related to Figure 4 (corrected)