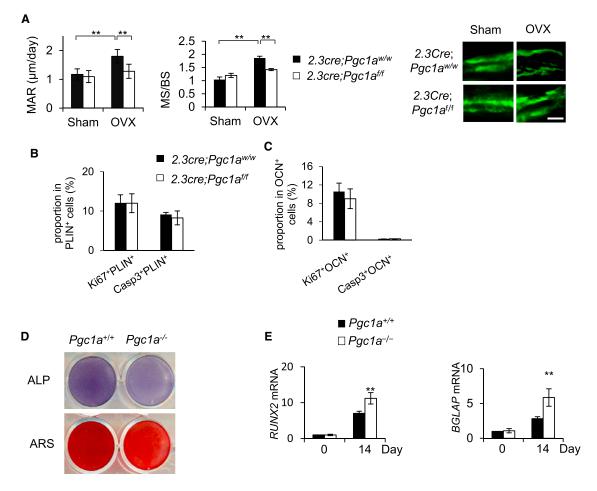

## Cell Stem Cell Correction

Figure S5. Conditional Deletion of PGC-1α in Osteoblasts Only Impaired Bone Formation but Did Not Affect MAT Accumulation after OVX, Related to Related to Figure 5 (original)