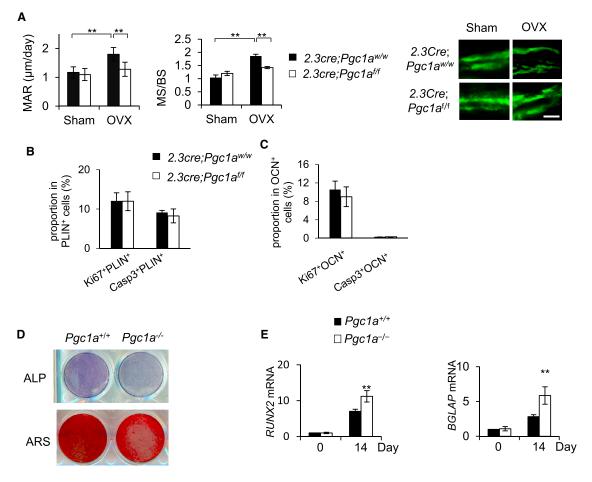

## Cell Stem Cell Correction

Figure S5. Conditional Deletion of PGC-1 $\alpha$  in Osteoblasts Only Impaired Bone Formation but Did Not Affect MAT Accumulation after OVX, Related to Related to Figure 5 (corrected)