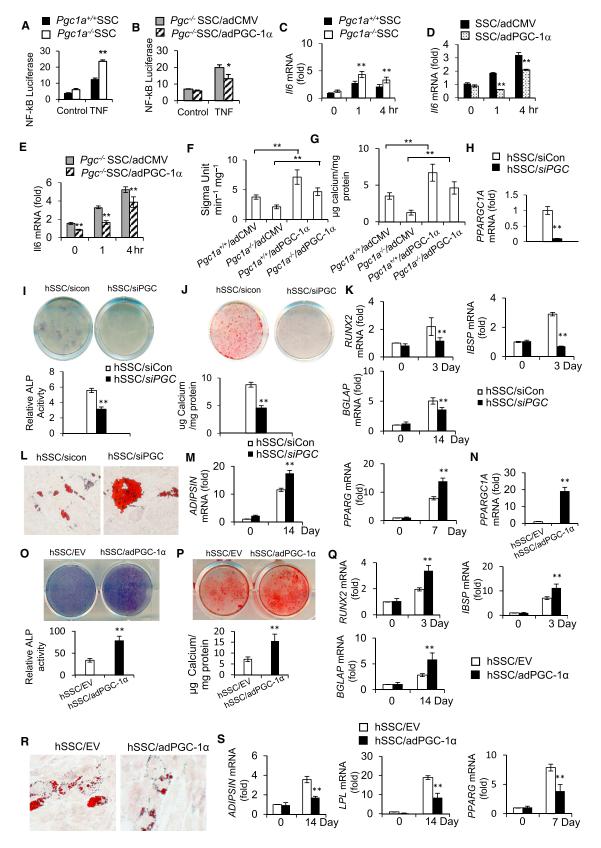

## Cell Stem Cell

Figure S4. PGC-1α Regulates NF-κB Activation in SSCs and Controls Osteoblastic and Adipogenic Differentiation of Human SSCs *In Vitro*, Related to Figure 4 (original)