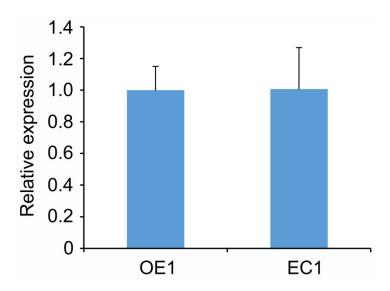

Figure S6 | Quantification of *GhDSC1* expression in the transgenic line overexpressing *GhDSC1* and the *GhDSC1*-receipient *dsc1* mutant. The transcript levels of GhDSC1 was detected in three-week-old plants that growth in Murashige-Skoog medium. Relative expression analyses of *GhDSC1* using reverse transcription-quantitative PCR (RT-qPCR) was performed using the comparative threshold  $2^{-\Delta\Delta CT}$  method, and relative expression was compared with expression levels in the transgenic lines overexpressing *GhDSC1* compared to the *GhDSC1*-receipient *dsc1* mutant. Values represent averages of three independent biological replicates of three plants each. Error bars were calculated based on three biological replicates using standard deviation.