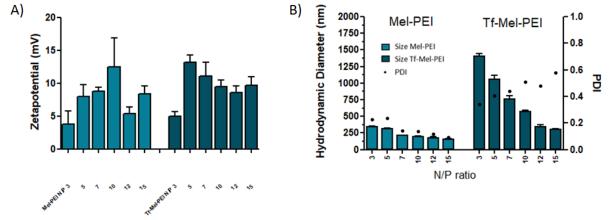

Rima Kandil, Yuran Xie, Ralf Heermann, Lorenz Isert, Kirsten Jung, Aditi Mehta, and Olivia M. Merkel\*

**Figure S1.** Laser Doppler anemometry and dynamic light scattering measurements of Mel-PEI and Tf-Mel-PEI polyplexes in HBS at pH 5. A) Zeta potentials and B) hydrodynamic diameters (left y-axis) and polydispersity indices (PDI, right y-axis) at different N/P ratios: 3, 5, 7, 10, 12, 15. (Data points indicate mean  $\pm$  SD, n = 3).