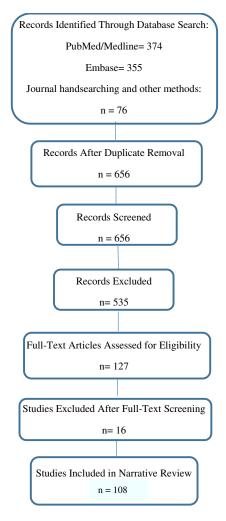

ent\*" [ti] OR "after action review" [ti] OR debrief\* [ti] OR huddle\* [ti] OR "learn from defect" [ti] OR "concise incident" [ti] OR "concise investigation" [ti] OR "Canadian Incident Analysis Framework" [ti] OR "multi-incident analysis" [ti] OR "aggregate RCA" [ti]) AND (alternative\* [ti] OR tool\* [ti])

## In Embase:

"root cause analysis"/ OR ("root cause" or "medical error\*" or "clinical error\*" or "patient safety" or "incident report\*" or "adverse event\*" or "clinical incident\*" or "critical incident\*" or "adverse medical event\*" or "after action review" or debrief\* or huddle\* or "learn from defect" or "concise incident" or "concise investigation" or "Canadian Incident Analysis Framework" or "multi-incident analysis" or "aggregate RCA").ti. AND (alternative or tool).ti.