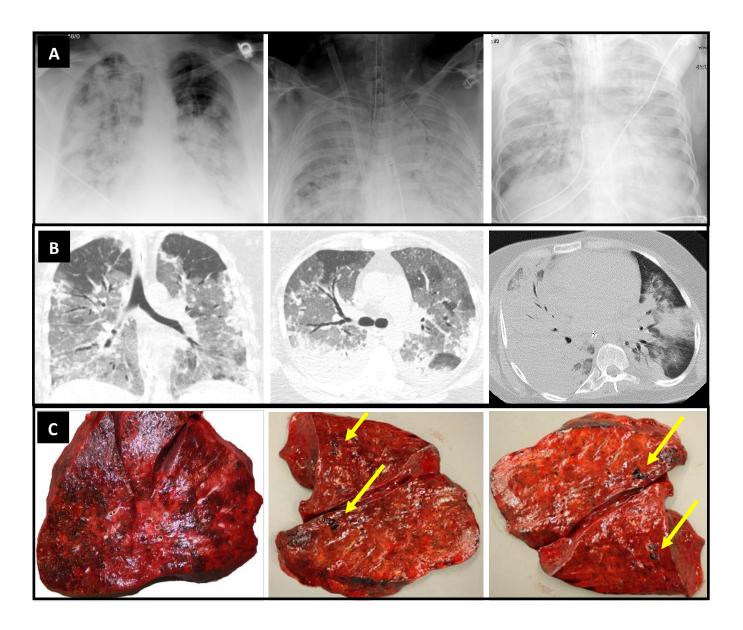

## **Supplementary Online Content**

**eFigure.** Chest Radiographs, CT Scans, and Autopsy Lung Specimens of Confirmed Influenza A(H1N1)pdm09 Virus Infection

This supplementary material has been provided by the authors to give readers additional information about their work.

## eFigure. Chest Radiographs, CT Scans, and Autopsy Lung Specimens of Confirmed Influenza A(H1N1)pdm09 Virus Infection

- A. Chest radiographs of patients with confirmed H1N1pdm09-associated bilateral pneumonia and ARDS
- **B.** CT scan imaging of confirmed H1N1pdm09-associated bilateral viral pneumonitis demonstrating bilateral peribronchial consolidation due to multifocal pneumonia and ARDS
- **C.** Autopsy lung gross pathology confirming H1N1pdm09-associated hemorrhagic pneumonitis, diffuse alveolar damage, and multiple peripheral primary pulmonary thrombi (arrows).