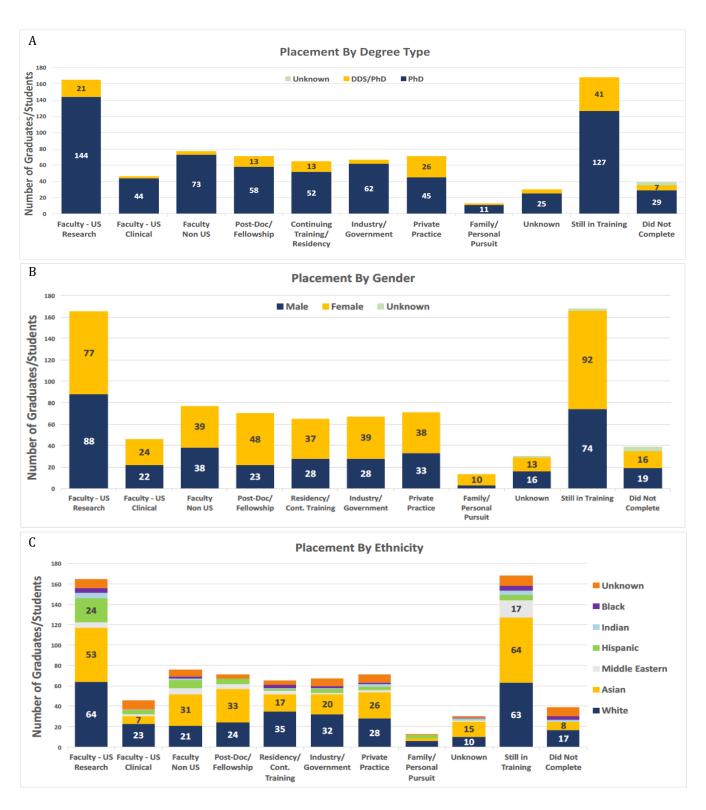

## Appendix

Appendix Figure 1. Oral Sciences Ph.D. program students' and graduates' (A) attrition, and (B) location by degree type from 1994 to 2016 based on the data from 22 programs.

Appendix Figure 2. Oral Sciences Ph.D. program students' and graduates' placement by (A) degree type, (B) gender, and (C) ethnicity from 1994 to 2016 based on the data from 22 programs.

Appendix Table 1. Oral Sciences Ph.D. program students' and graduates' placement by year. Placement in 1994-2003 and 2004-2013 were compared. Excluding those "Still in Training" and "Did not Complete", the ratio of graduates who entered academia in the U.S. was 119/280 (42.5%) in 1994 - 2003 and 70/283 (24.7%) in 2004 - 2013.