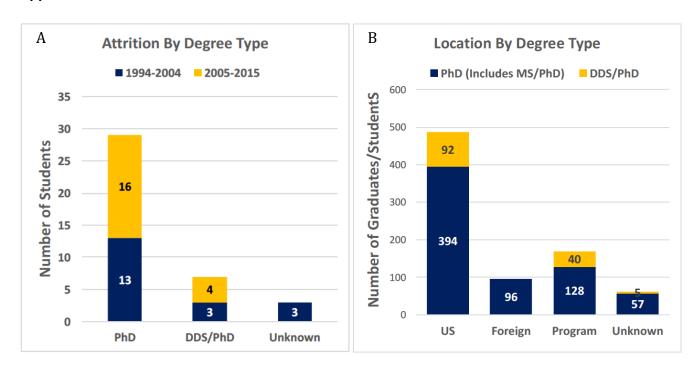

## Appendix

Appendix Figure 1. Oral Sciences Ph.D. program students' and graduates' (A) attrition, and (B) location by degree type from 1994 to 2016 based on the data from 22 programs.

Appendix Figure 2. Oral Sciences Ph.D. program students' and graduates' placement by (A) degree type, (B) gender, and (C) ethnicity from 1994 to 2016 based on the data from 22 programs.