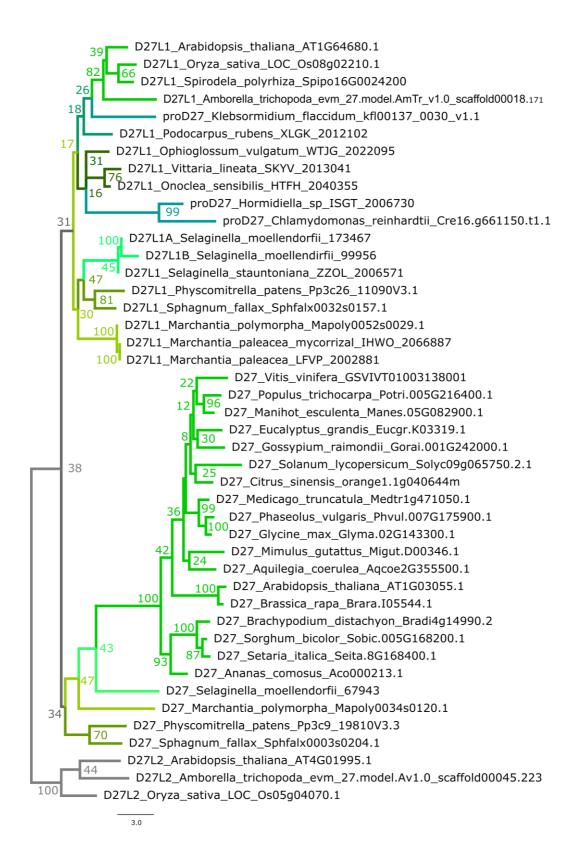

## Additional File 3A: Full nucleotide-level ML phylogeny for D27 family

Maximum likelihood (ML) tree under the MGK+F3X4+R5 codon model in IQtree. Topology rooted with the *D27L2* clade. Bootstrap values are shown at each node of the tree.