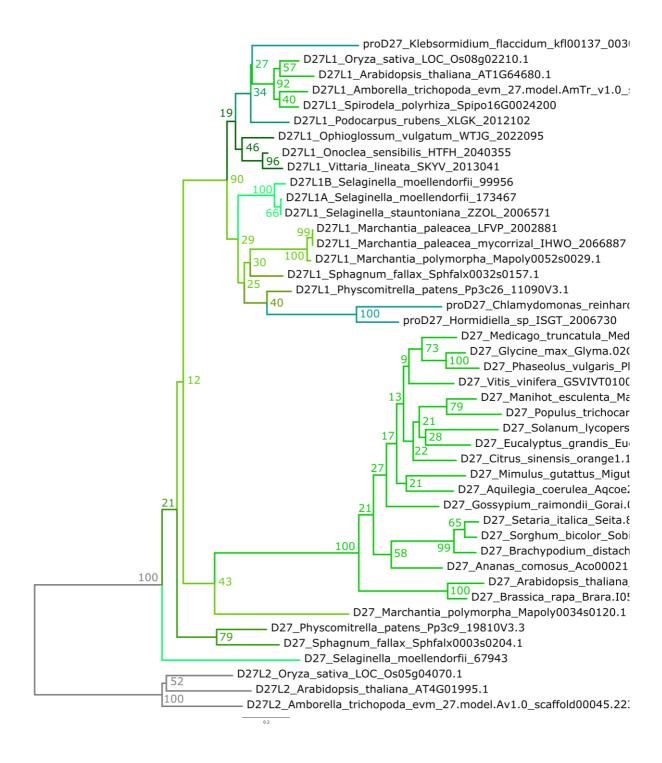

## Additional File 3C: Full amino acid-level ML phylogeny for D27 family

Maximum likelihood (ML) tree with the amino acid dataset under the PROTCATLGX model in RAxML. Topology rooted at the D27L2 clade. Bootstrap values are shown at each node of the tree.