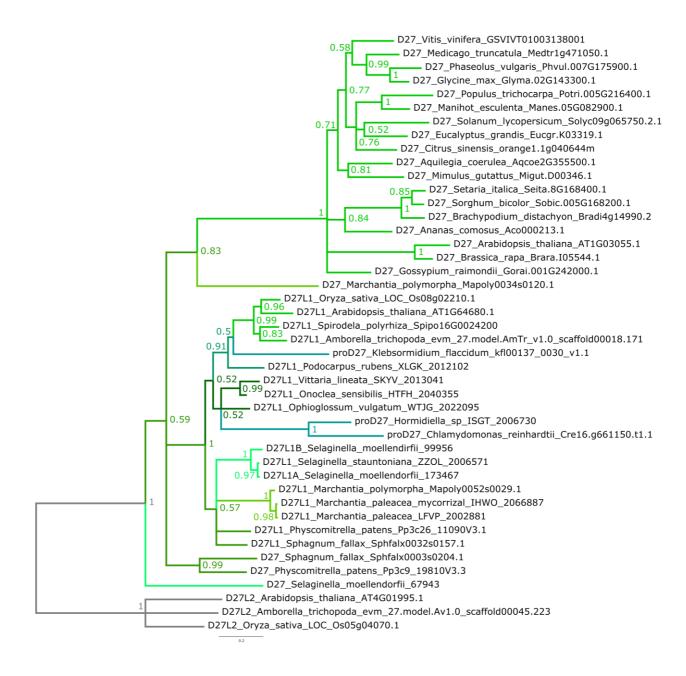

## Additional File 3B: Full amino acid-level Bayesian inference phylogeny for D27 family

Bayesian inference tree under the CAT + LG codon model in PhyloBayes. Topology rooted with the D27L2 clade. Bootstrap values are shown at each node of the tree.